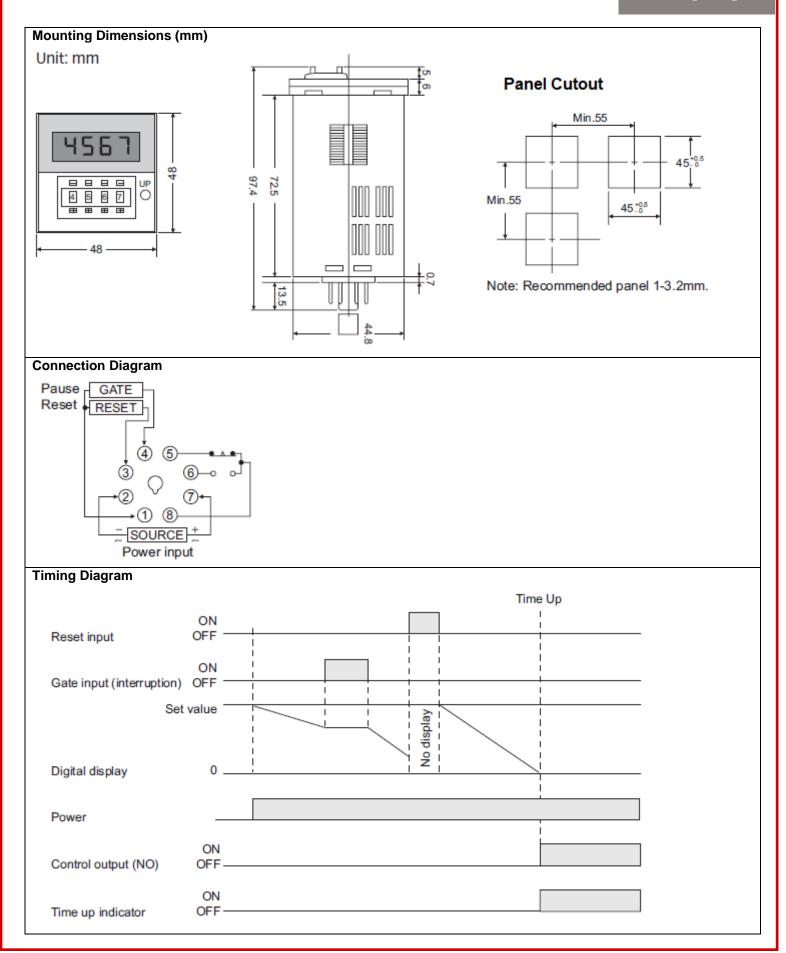

## **Specifications:**

- 8 pin plug-in
- Digital Display
- 12-48Vdc Supply

## ENGLISH

| RS Stock No             |                        | 179-2911                                                                                                                                                      | 179-2912 | 179-2913 | 179-2914 |
|-------------------------|------------------------|---------------------------------------------------------------------------------------------------------------------------------------------------------------|----------|----------|----------|
| Specification           |                        |                                                                                                                                                               |          |          |          |
| Supply Voltage          |                        | 12-48Vdc                                                                                                                                                      |          |          |          |
| Operating Voltage Range |                        | 85~110% of rated supply voltage                                                                                                                               |          |          |          |
| Display type            |                        | Numeric down display                                                                                                                                          |          |          |          |
| Timing Function         |                        | Power On-Delay                                                                                                                                                |          |          |          |
| Max Timing Range        |                        | 99.99s                                                                                                                                                        | 999.9s   | 99m 59s  | 99h 59m  |
| Power Consumption       |                        | Approx.4W (DC48V)                                                                                                                                             |          |          |          |
|                         | Configuration          | SPDT (1C)                                                                                                                                                     |          |          |          |
| Contact                 | Rated Current AC-<br>1 | 5A @ 250VAC (p.f. =1)                                                                                                                                         |          |          |          |
| Repetitive Error        |                        | ±0.01%±50ms                                                                                                                                                   |          |          |          |
| Setting Error           |                        |                                                                                                                                                               |          |          |          |
| Voltage Error           |                        |                                                                                                                                                               |          |          |          |
| Temperature Error       |                        |                                                                                                                                                               |          |          |          |
| Resetting Method        |                        | Power-off, external and self-reset                                                                                                                            |          |          |          |
| Resetting Time          |                        | Max 0.5s                                                                                                                                                      |          |          |          |
| Insulation resistance   |                        | 100MW min. (at 500VDC) between current-carrying terminal and exposed noncurrent Carrying metal parts, between power supply circuit and control output circuit |          |          |          |
| Shock<br>Resisance      | Destruction            | 10~55Hz with 0.75mm single amplitude each in 3directions for 2 hours each                                                                                     |          |          |          |
|                         | Malfunction            | 10~55Hz with 0.5mm single amplitude each in 3 directions for 10 minutes each                                                                                  |          |          |          |
| Vibration<br>Resistance | Destruction            | 20G                                                                                                                                                           |          |          |          |
|                         | Malfunction            | 10G                                                                                                                                                           |          |          |          |
| Life<br>Expectancy      | Electrical Life        | $>10^7$ (under no load, at 1,800 operations/hour)                                                                                                             |          |          |          |
|                         | Mechanical Life        | >10 <sup>5</sup> (AC 250V, 5A)                                                                                                                                |          |          |          |
| Mounting                |                        | 8 Plug-in                                                                                                                                                     |          |          |          |
| Unit Weight             |                        | Approx.200g                                                                                                                                                   |          |          |          |
| Certification           |                        | CE ROHS                                                                                                                                                       |          |          |          |