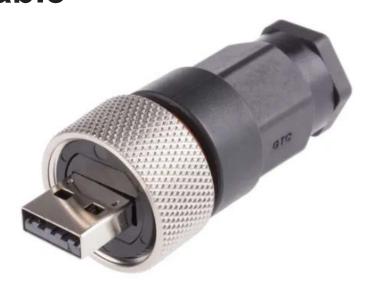

# RS PRO IP68 USB-A 2.0 – Field Installable

The RS PRO series of waterproof metal USB-A connectors are a range of ruggedised IP67/IP68 connectors designed to be used outdoors or in harsher industrial environments. Designed to fit panel cut outs of 25.5mm the metal USB-A series also comes with rear potting on the panel mount connectors. This ensures your panel is still sealed to an IP67/IP68 rating even when the connector is unmated, and the sealing cap is not connected. The threaded mating allows for a secure connection.

#### **Features & Benefits:**

- Thermoplastic or Nickel Plated Zinc Alloy Housing
- IP67/IP68
- Rear Potted
- Threaded Mating
- USB-A 2.0/3.0

### 122-3029