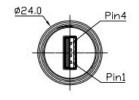

#### **Datasheet**

# RS PRO IP68 USB-A 2.0 – Field Installable



The RS PRO series of waterproof metal USB-A connectors are a range of ruggedised IP67/IP68 connectors designed to be used outdoors or in harsher industrial environments. Designed to fit panel cut outs of 25.5mm the metal USB-A series also comes with rear potting on the panel mount connectors. This ensures your panel is still sealed to an IP67/IP68 rating even when the connector is unmated, and the sealing cap is not connected. The threaded mating allows for a secure connection.

#### **Features & Benefits:**

- Thermoplastic or Nickel Plated Zinc Alloy Housing
- IP67/IP68
- Rear Potted
- Threaded Mating
- USB-A 2.0/3.0

## **Quality Standards**







## **Dimensional line drawings**

### 122-3029