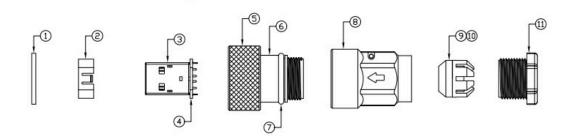

#### **Datasheet**

# RS PRO IP68 USB-A 2.0 – Field Installable



The RS PRO series of waterproof metal USB-A connectors are a range of ruggedised IP67/IP68 connectors designed to be used outdoors or in harsher industrial environments. Designed to fit panel cut outs of 25.5mm the metal USB-A series also comes with rear potting on the panel mount connectors. This ensures your panel is still sealed to an IP67/IP68 rating even when the connector is unmated, and the sealing cap is not connected. The threaded mating allows for a secure connection.

#### **Features & Benefits:**

- Thermoplastic or Nickel Plated Zinc Alloy Housing
- IP67/IP68
- Rear Potted
- Threaded Mating
- USB-A 2.0/3.0

## **Quality Standards**







## **Dimensional line drawings**

### 122-3029