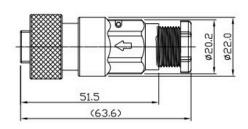

#### **Datasheet**

# RS PRO IP68 USB-A 2.0 – Field Installable



The RS PRO series of waterproof metal USB-A connectors are a range of ruggedised IP67/IP68 connectors designed to be used outdoors or in harsher industrial environments. Designed to fit panel cut outs of 25.5mm the metal USB-A series also comes with rear potting on the panel mount connectors. This ensures your panel is still sealed to an IP67/IP68 rating even when the connector is unmated, and the sealing cap is not connected. The threaded mating allows for a secure connection.

#### **Features & Benefits:**

- Thermoplastic or Nickel Plated Zinc Alloy Housing
- IP67/IP68
- Rear Potted
- Threaded Mating
- USB-A 2.0/3.0

## **Quality Standards**







## **Dimensional line drawings**

### 122-3029