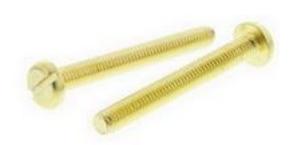

# RS Pro Nickel Plated Brass Pan Head Machine Screws, M6 x 50mm

RS Stock No: 483-1713

#### **Product Details**

RS Pro machine screw measuring M6 x 50 mm, is made of self-colour plain brass with nickel plated finish. This pan head screw comes with metric thread. The slotted drive screw meets DIN 85 standards.

#### **Features and Benefits**

- To DIN 85
- Self-colour plain brass finish
- Durable brass construction