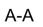

## **Features and Benefits**

- Made of ABS
- Available in black color
- Protection against liquids and solid objects: IP53 rating

rspro.com

31,35

11,5

A

| Category           | Enclosures With lid    |
|--------------------|------------------------|
| Туре               | Full                   |
| Material           | ABS                    |
| Variant            | Without gasket         |
| Height             | 16.0 mm                |
| Width              | 31.0 mm                |
| Length             | 46.0 mm                |
| Color              | Black                  |
| Protection level   | IP53                   |
| Standards Met      | RoHS Compliant         |
| Certificate number | Z/12/001/17, CE/031/18 |