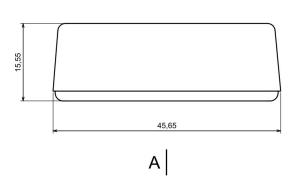

## **Features and Benefits**

- Made of ABS
- Available in black color
- Protection against liquids and solid objects: IP53 rating

rspro.com

31,35

11,5

A

| Category           | Enclosures With lid    |
|--------------------|------------------------|
| Туре               | Full                   |
| Material           | ABS                    |
| Variant            | Without gasket         |
| Height             | 16.0 mm                |
| Width              | 31.0 mm                |
| Length             | 46.0 mm                |
| Color              | Black                  |
| Protection level   | IP53                   |
| Standards Met      | RoHS Compliant         |
| Certificate number | Z/12/001/17, CE/031/18 |