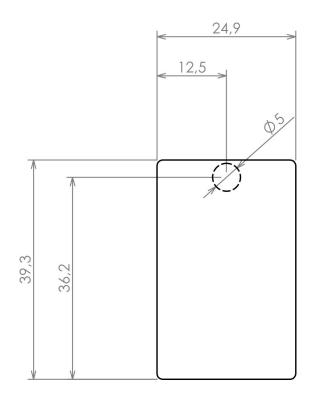

Dashed line shows outline of the mounting boss under PCB board Recommended mounting holes diameter ø3,5mm All dimensions are given within +/-0,5mm tolerance