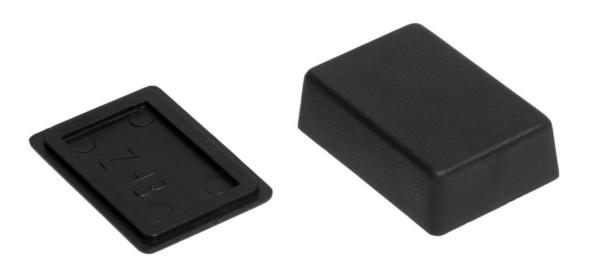

## Datasheet

**RS PRO Two-Part Enclosures** 

Stock number: 1920739

## **Product Details**

Two-part enclosure is made of black ABS. The enclosure provides IP53 rating it is ideal for applications that doesn't require hermetic seal.

## **Features and Benefits**

- Made of ABS
- Available in black color
- Protection against liquids and solid objects: IP53 rating

rspro.com

31,35

11,5

A

| Category           | Enclosures With lid    |
|--------------------|------------------------|
| Туре               | Full                   |
| Material           | ABS                    |
| Variant            | Without gasket         |
| Height             | 16.0 mm                |
| Width              | 31.0 mm                |
| Length             | 46.0 mm                |
| Color              | Black                  |
| Protection level   | IP53                   |
| Standards Met      | RoHS Compliant         |
| Certificate number | Z/12/001/17, CE/031/18 |