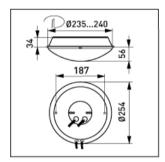

Y^ā @ÁÇ\*DK €ÊÎ ÊÁ\*

Öã(^}•ã(}•ÁC({DÉåãæ(^~c^\Á¢Á@∂ã@K GÍI¢J€Á({

 $\ddot{U}^{\circ} - \ddot{a} * \mathring{a} = \tilde{a} - \tilde{a} + \tilde{a} = \tilde{a} - \tilde{a} + \tilde{a} = \tilde{a$ 