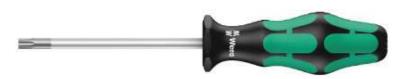

## 367 TORX® HF Screwdriver with holding function for TORX® screws, TX 10 x 80 mm

EAN: 4013288100696 Code: 05028050001

Type: 367 TORX® HF

Size: TX 10x80

High-quality Wera screwdriver for TORX® socket screws. With holding function: Features an optimised geometry of the Torx profile. The wedging forces resulting from the surface pressure between the drive tip and the screw profile mean that the screw is securely held on the tool! Multicomponent Kraftform Plus handle for a high working speed and ergonomic screwdriving without blisters and calluses. Hard materials to ensure rapid hand repositioning without any danger of the skin sticking to the handle. Soft zones ensure high torque transfer. With non-roll feature to prevent any rolling away at the workplace. With screw symbol and tip size identification markings on the handle to make it easier to find the right screwdriver in the tool case or at the workplace.