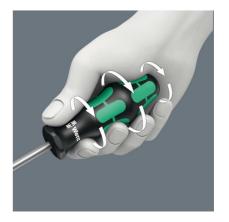

## 367 TORX® HF Screwdriver with holding function for TORX® screws, TX 10 x 80 mm

EAN: 4013288100696 Code: 05028050001

Type: 367 TORX® HF

Size: TX 10x80

High-quality Wera screwdriver for TORX® socket screws. With holding function: Features an optimised geometry of the Torx profile. The wedging forces resulting from the surface pressure between the drive tip and the screw profile mean that the screw is securely held on the tool! Multicomponent Kraftform Plus handle for a high working speed and ergonomic screwdriving without blisters and calluses. Hard materials to ensure rapid hand repositioning without any danger of the skin sticking to the handle. Soft zones ensure high torque transfer. With non-roll feature to prevent any rolling away at the workplace. With screw symbol and tip size identification markings on the handle to make it easier to find the right screwdriver in the tool case or at the workplace.