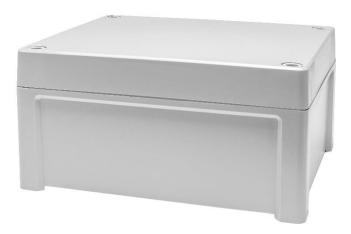

## **Datasheet**

# RS PRO enclosure, PC, 201x163x98mm

Stock No: 197-2012



Sample photo

## **Technical Specifications:**

| 201x163x98 mm                                               |
|-------------------------------------------------------------|
| Base: RAL 7035 – light grey<br>Cover: RAL 7035 – light grey |
| IP 65                                                       |
| IK 07/IK08                                                  |
| Totally insulated                                           |
| UL 746C 5"                                                  |
|                                                             |

rspro.com

### **Features & Benefits:**

- Ouickly assembled with rapid hinge
- Compatible with all standard PVC enclosures
- Halogen free
- Good chemical resistance
- Temperature Range from -40° to +120°, short term
- Temperature Range