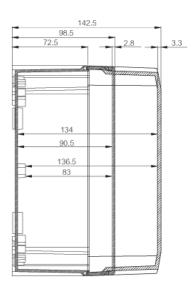

| Base: RAL 7035 – light grey<br>Cover: RAL 7035 – light grey |
| IP 65                                                       |
| IK 07/IK08                                                  |
| Totally insulated                                           |
| UL 746C 5"                                                  |
|                                                             |

rspro.com

### **Features & Benefits:**

- Ouickly assembled with rapid hinge
- Compatible with all standard PVC enclosures
- Halogen free
- Good chemical resistance
- Temperature Range from -40° to +120°, short term
- Temperature Range from -40° to +80°, continuous
- Including:

Base with PUR gasket, screws for mounting plate/DIN-rail and cover with polyamide cover screws.

### **Dimensional line drawings**