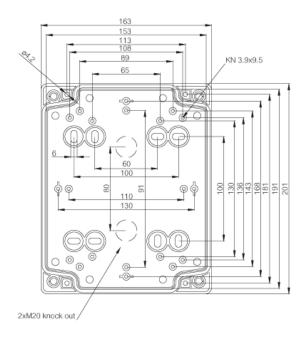

|
| Base: RAL 7035 – light grey<br>Cover: RAL 7035 – light grey |
| IP 65                                                       |
| IK 07/IK08                                                  |
| Totally insulated                                           |
| UL 746C 5"                                                  |
|                                                             |

rspro.com

### **Features & Benefits:**

- Ouickly assembled with rapid hinge
- Compatible with all standard PVC enclosures
- Halogen free
- Good chemical resistance
- Temperature Range from -40° to +120°, short term
- Temperature Range from -40° to +80°, continuous
- Including:

Base with PUR gasket, screws for mounting plate/DIN-rail and cover with polyamide cover screws.

### **Dimensional line drawings**