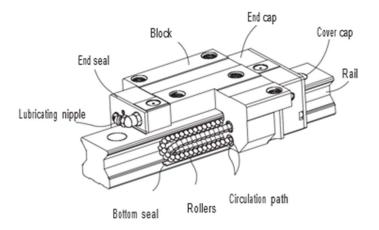

### Construction

### Construction of RG Series

- 4-row recirculation roller bearing
- 45° contact angle
- The roller retainers prevent the rollers from falling out when the carriage is removed
- Different sealing variants, depending on application area
- Six connection options for grease nipples or grease adapters