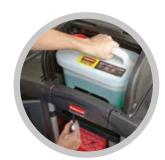

## The PULSE™ Microfiber Spray Mop helps to clean more square feet in less time.

The PULSE™ Caddy fits securely within the High Security Cleaning Cart and allows users to clean up to 10,000 sq. ft., reducing the frequency of trips to the supply closet.