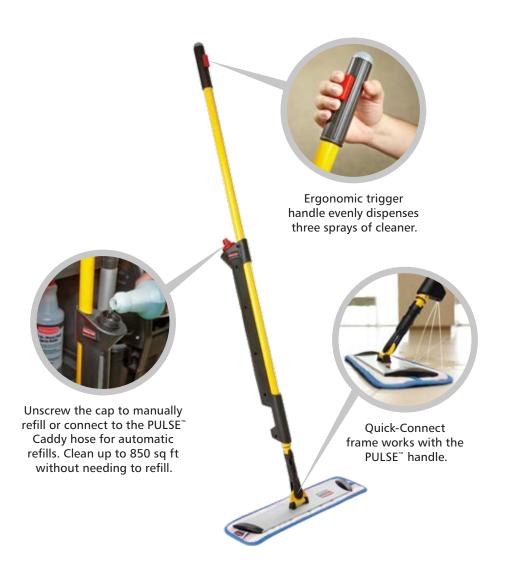

## PULSE™ MICROFIBER SPRAY MOP SYSTEM

## The PULSE™ Microfiber Spray Mop helps to clean more square feet in less time.

The PULSE™ Caddy fits securely within the High Security Cleaning Cart and allows users to clean up to 10,000 sq. ft., reducing the frequency of trips to the supply closet.

## PULSE™ MOPPING KIT INCLUDES:

ONE TRIGGER HANDLE WITH FLUID RESERVOIR
ONE HYGEN™ 17" QUICK-CONNECT FRAME (FGQ56000YL00)
TWO HYGEN™ 18" DAMP MOPS (FGQ41000BL00)