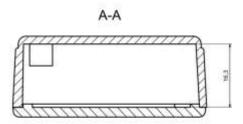

## **Features and Benefits**

- Made of ABS
- Available in light gray color
- Protection against liquids and solid objects: IP54 rating

rspro.com

A

| Category           | Enclosures For Wall Mounting |
|--------------------|------------------------------|
| Туре               | Full                         |
| Material           | ABS                          |
| Variant            | Without gasket               |
| Height             | 20.6 mm                      |
| Width              | 40.4 mm                      |
| Length             | 50.2 mm                      |
| Color              | Light gray                   |
| Protection level   | IP54                         |
| Standards Met      | RoHS Compliant               |
| Certificate number | CE/031/18                    |