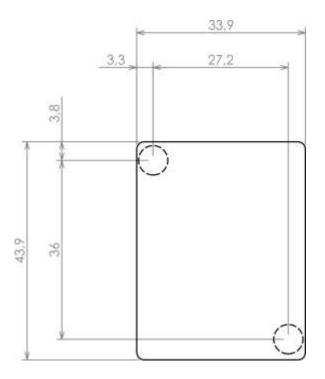

Dashed line shows outline of the mounting boss under PCB board Recommended mounting holes diameter ø3,5mm