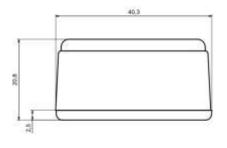

## **Features and Benefits**

- Made of ABS
- Available in light gray color
- Protection against liquids and solid objects: IP54 rating

rspro.com

A

| Category           | Enclosures For Wall Mounting |
|--------------------|------------------------------|
| Туре               | Full                         |
| Material           | ABS                          |
| Variant            | Without gasket               |
| Height             | 20.6 mm                      |
| Width              | 40.4 mm                      |
| Length             | 50.2 mm                      |
| Color              | Light gray                   |
| Protection level   | IP54                         |
| Standards Met      | RoHS Compliant               |
| Certificate number | CE/031/18                    |