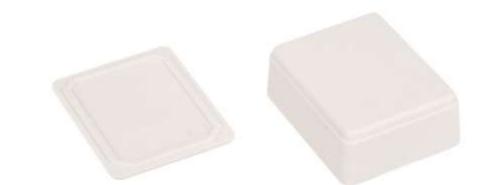

## **Product Details**

Two-part enclosure is made of light gray ABS. The enclosure provides IP54 rating it is ideal for applications that doesn't require hermetic seal.

## **Features and Benefits**

- Made of ABS
- Available in light gray color
- Protection against liquids and solid objects: IP54 rating

rspro.com

A

| Category           | Enclosures For Wall Mounting |
|--------------------|------------------------------|
| Туре               | Full                         |
| Material           | ABS                          |
| Variant            | Without gasket               |
| Height             | 20.6 mm                      |
| Width              | 40.4 mm                      |
| Length             | 50.2 mm                      |
| Color              | Light gray                   |
| Protection level   | IP54                         |
| Standards Met      | RoHS Compliant               |
| Certificate number | CE/031/18                    |