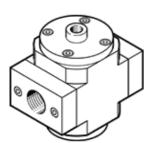

## on-off valve HEP-1/2-D-MIDI Part number: 193252 Classic - do not use for new projects

Used in conjunction with service units.

Modern alternatives can be found by entering the first four characters of the type code in the search field.

## **Data sheet**

| Feature                                 | Value                                                            |
|-----------------------------------------|------------------------------------------------------------------|
| Design structure                        | Piston slide                                                     |
| Type of actuation                       | pneumatic                                                        |
| Sealing principle                       | soft                                                             |
| Exhaust-air function                    | not throttleable                                                 |
| Manual override                         | None                                                             |
| Type of reset                           | mechanical spring                                                |
| Valve function                          | 3/2 closed, monostable                                           |
| Operating pressure                      | 0 16 bar                                                         |
| Pilot pressure                          | 3 16 bar                                                         |
| C value                                 | 16.6 l/sbar                                                      |
| b value                                 | 0.4                                                              |
| Standard nominal flow rate              | 3,900 l/min                                                      |
| Operating medium                        | Compressed air in accordance with ISO8573-1:2010 [7:4:4]         |
|                                         | Inert gases                                                      |
| Note on operating and pilot medium      | Lubricated operation possible (subsequently required for further |
|                                         | operation)                                                       |
| Corrosion resistance classification CRC | 2 - Moderate corrosion stress                                    |
| Materials note                          | Conforms to RoHS                                                 |
| Medium temperature                      | -10 60 °C                                                        |
| Ambient temperature                     | -10 60 °C                                                        |
| Maritime classification                 | see certificate                                                  |
| Mounting type                           | Line installation                                                |
|                                         | with accessories                                                 |
| Assembly position                       | Any                                                              |
| Flow direction                          | non reversible                                                   |
| Product weight                          | 500 g                                                            |
| Pneumatic connection, port 1            | G1/2                                                             |
| Pneumatic connection, port 2            | G1/2                                                             |
| Pneumatic connection, port 3            | G1/4                                                             |
| Pilot air port 12                       | G1/8                                                             |
| Air purity class at output              | Compressed air in accordance with ISO8573-1:2010 [7:4:4]         |
|                                         | Inert gases                                                      |
| Material seals                          | NBR                                                              |
| Material housing                        | Aluminium die cast                                               |