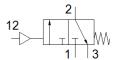

## **Data sheet**

| Feature                                 | Value                                                            |
|-----------------------------------------|------------------------------------------------------------------|
| Design structure                        | Piston slide                                                     |
| Type of actuation                       | pneumatic                                                        |
| Sealing principle                       | soft                                                             |
| Exhaust-air function                    | not throttleable                                                 |
| Manual override                         | None                                                             |
| Type of reset                           | mechanical spring                                                |
| Valve function                          | 3/2 closed, monostable                                           |
| Operating pressure                      | 0 16 bar                                                         |
| Pilot pressure                          | 3 16 bar                                                         |
| C value                                 | 16.6 l/sbar                                                      |
| b value                                 | 0.4                                                              |
| Standard nominal flow rate              | 3,900 l/min                                                      |
| Operating medium                        | Compressed air in accordance with ISO8573-1:2010 [7:4:4]         |
|                                         | Inert gases                                                      |
| Note on operating and pilot medium      | Lubricated operation possible (subsequently required for further |
|                                         | operation)                                                       |
| Corrosion resistance classification CRC | 2 - Moderate corrosion stress                                    |
| Materials note                          | Conforms to RoHS                                                 |
| Medium temperature                      | -10 60 °C                                                        |
| Ambient temperature                     | -10 60 °C                                                        |
| Maritime classification                 | see certificate                                                  |
| Mounting type                           | Line installation                                                |
|                                         | with accessories                                                 |
| Assembly position                       | Any                                                              |
| Flow direction                          | non reversible                                                   |
| Product weight                          | 500 g                                                            |
| Pneumatic connection, port 1            | G1/2                                                             |
| Pneumatic connection, port 2            | G1/2                                                             |
| Pneumatic connection, port 3            | G1/4                                                             |
| Pilot air port 12                       | G1/8                                                             |
| Air purity class at output              | Compressed air in accordance with ISO8573-1:2010 [7:4:4]         |
|                                         | Inert gases                                                      |
| Material seals                          | NBR                                                              |
| Material housing                        | Aluminium die cast                                               |