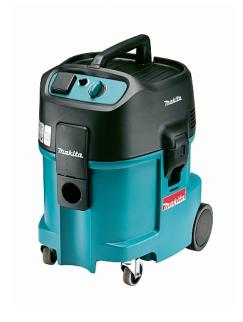

## **45L DUST EXTRACTOR**

| 447M                |                    |
|---------------------|--------------------|
| Dust Bag Capacity   | 20 litres          |
| Max air volume      | 3.1 m³/min         |
| Max Sealed Suction  | 23 kPa             |
| Tank Capacity       | 45 litres          |
| Dimensions (LxWxH): | 506 x 476 x 655 mm |
| Max output 110v     | 1750 w             |
| Max output 240v     | 2000 w             |
| Tank capacity Dry   | 24 litres          |
| Tank capacity Wet   | 20 litres          |
| Input Wattage 110v  | 2750 w             |
| Input Wattage 240v  | 3000 w             |
| Net weight          | 16.6 kg            |

- M-class fine filter for use with woods or metal materials
- M-class H&S requirement for wood applications
- · Automatic filter cleaning system
- Auto-start function for use with power tools