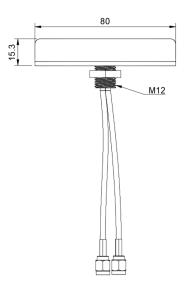

## **Mechanical Specifications**

| Dimensions:                    | Ø 80 x 15.3mm |
|--------------------------------|---------------|
| Operating Temperature:         | -40 - +75°C   |
| Storage Temperature:           | -45 - +75°C   |
| Cable:                         | 2x RG174      |
| Connector:                     | 2x SMA Male   |
| Mounting:                      | Ø 12mm screw  |
| Maximum Material<br>Thickness: | 10mm          |