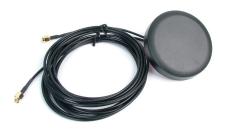

#### **General Description**

The Tango 420 has two 4G antennas within the package and is suitable for multiple applications.

The Tango 420 has a wide climatic range, having a weather resistant design. Excellent for use in IoT systems with sensors and controls that require remote monitoring and reporting.

Supplied as standard with SMA male connectors and 2.5m of cable. Alternative cable lengths and connectors can be supplied for volume orders.