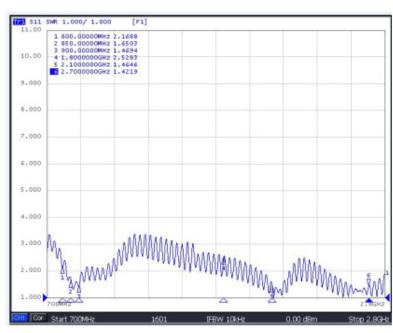

### VSWR

#### **Electrical Specifications**

| Impedance:       | 50 Ohm                                            |
|------------------|---------------------------------------------------|
| VSWR:            | ≤2.6                                              |
| Peak Gain:       | 2 - 3dBi                                          |
| Frequency range: | Port 1 - 690 - 960/1710 - 2170<br>/2500 - 2700MHz |
|                  | Port 2 - 690 - 960/1710 - 2170<br>/2500 - 2700MHz |
| Max Input Power: | 60W                                               |
| Polarization:    | Vertical / Horizontal                             |