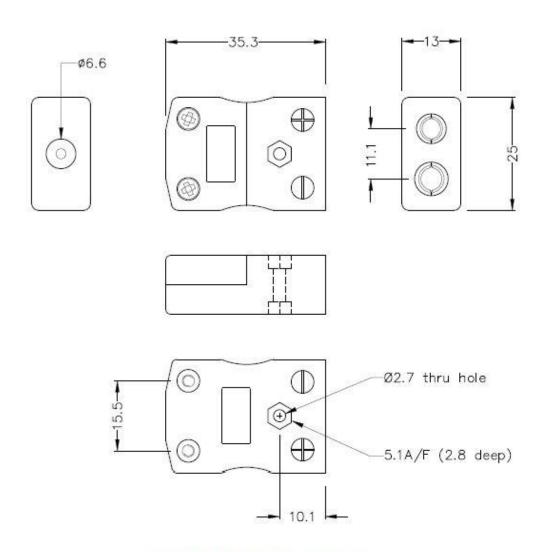

### Click below to view:

**RS Pro Thermocouple Connector Selection Guide** 

Standard in-line Socket

(dimensions in mm)

RS Components is a leading provider for Automation and Control Gear, below is a selection of best selling products: