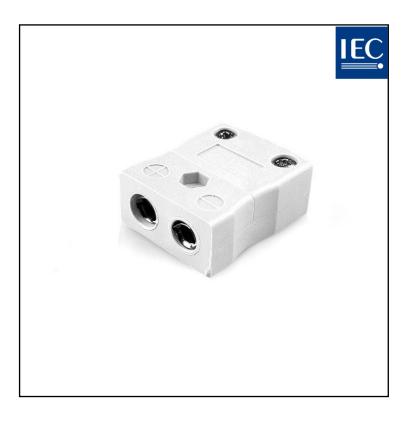

# RS PRO Standard Thermocouple Connector In-Line Socket FSTC-CU-F Type Cu

RS Stock No.: 774-3779

RS Professionally Approved Products bring to you professional quality parts across all product categories. Our product range has been tested by engineers and provides a comparable quality to the leading brands without paying a premium price.

# Thermocouple Connectors

### **Product Description**

Accepts standard round plug pins, contacts are polarised to prevent incorrect connection.

### **General Specifications**

| General Description | Contacts are polarised to prevent incorrect connection |
|---------------------|--------------------------------------------------------|

### **Specifications**

| Thermocouple Type | CU IEC   |
|-------------------|----------|
| Connector Type    | Socket   |
| Connector Size    | Standard |
| Colour            | White    |
| Max. Temperature  | 220°C    |
| +Positive Contact | Copper   |
| -Negative Contact | Copper   |