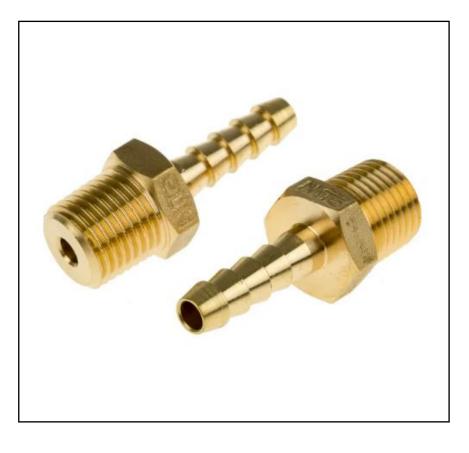

## **Features**

- Brass Material
- Male Connector
- 1/4in Thread Size
- Straight Hose Tail Adaptor

## **Hose Connectors**

**Product Description** 

RS PRO Hose Connectors Can be used where hoses need to be connected in different lengths as required, on taps and other connections in industry and trades.

## **General Specifications**

| Hose Inner Diameter          | 1/4in             |
|------------------------------|-------------------|
| Thread Size                  | 1/4in             |
| Hose Connector Type          | Hose Tail Adaptor |
| Body Material                | Brass             |
| Connector Gender             | Male              |
| Valved                       | No                |
| Coupling Connector Direction | Straight          |
| Thread Standard              | G                 |
| Maximum Working Pressure     | 25 Bar            |
| Maximum Working Temperature  | +80 °C            |