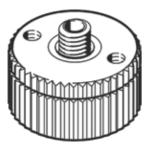

## vacuum filter **ESF-4B**Part number: 191204

**FESTO** 

## **Data sheet**

| Feature                                   | Value                                            |
|-------------------------------------------|--------------------------------------------------|
| Assembly position                         | Any                                              |
| Grade of filtration                       | 10 μm                                            |
| Operating pressure                        | -0.95 4 bar                                      |
| Flow rate at vacuum pressure of -0.75 bar | 270 l/min                                        |
| Operating medium                          | Atmospheric air based on ISO 8573-1:2010 [7:-:-] |
| Corrosion resistance classification CRC   | 1 - Low corrosion stress                         |
| Ambient temperature                       | 0 60 °C                                          |
| Product weight                            | 19 g                                             |
| Mounting type                             | with external (male) thread                      |
|                                           | Via vacuum port                                  |
| Pneumatic connection                      | M6                                               |
| Vacuum connection                         | M6                                               |
| Materials note                            | Free of copper and PTFE                          |
|                                           | Conforms to RoHS                                 |
| Material seals                            | NBR                                              |
| Material filter                           | PVF                                              |
| Material housing                          | Aluminium                                        |
|                                           | Nickel-plated brass                              |