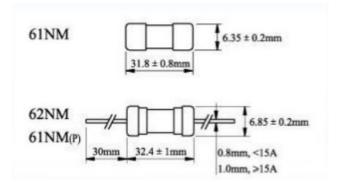

### **Datasheet**

# ENGLISH

## 6.35 x 31.75mm F Cartridge Fuse, 8A, 250 V

RS Stock 611-9071



#### Dimensions: (mm)



### **Specifications:**

**Interrupting Rating** 

- 10,000 amperes at 125V AC (32mA-10A)
- 35 amperes at 250V AC (32mA-1A
- 100 amperes at 250V AC (1.2-3.5a)
- 200 amperes 250V AC (4A-10A)
- 500 amperes 125V AC (1A-15A) PSE
- 100 amperes at 250 V AC (100mA-15A) PSE,KTL

#### **Electrical Characteristics**

| Rating | Blowing Time |
|--------|--------------|
| 100%   | 4 hours Min  |
| 135%   | 1 hour Max   |
| 200%   | 5 sec Max    |

#### 61NM/62NM RoHS I-T CHARACTERISTICS CURVE



RS, Professionally Approved Products, gives you professional quality parts across all products categories. Our range has been testified by engineers as giving comparable quality to that of the leading brands without paying a premium price.