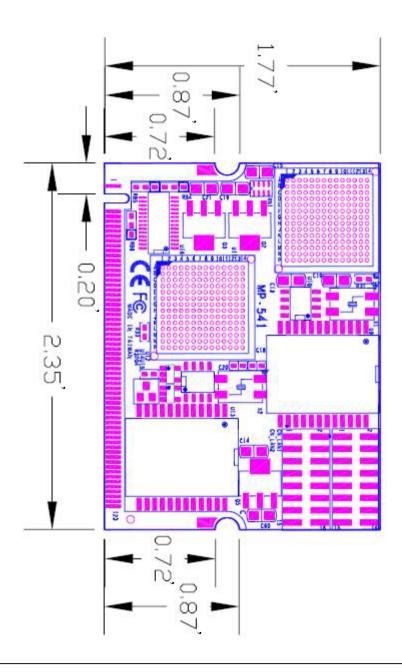

----------------|-------------------------------------------------------|--|--|--|--|
| Form Factor           | Mini-PCI Type IIIB with 124-pin interface             |  |  |  |  |
| Controller            | Intel 82541PI Gigabit Ethernet                        |  |  |  |  |
| Compliance            | IEEE 802.3 Ethernet interface for 1000Base-T,         |  |  |  |  |
|                       | 100Base-TX, and 10Base-T applications (802.3, 802.3u, |  |  |  |  |
|                       | 802.3ab).                                             |  |  |  |  |
| Transfer Rate         | 1000 Mb/s, 100 Mb/s, or 10 Mb/s                       |  |  |  |  |
| Wake On LAN           | Supported (PME)                                       |  |  |  |  |

# **Component Placement**



# **Mechanical Drawing**



## **Connector Reference**

Connector: CN\_LAN1/2

Type: 16-pin (8 x 2) header



| Pin | Description | Pin | Description |
|-----|-------------|-----|-------------|
| 1   | TRD0+       | 2   | TRD1+       |
| 3   | TRD0-       | 4   | TRD1-       |
| 5   | GND         | 6   | GND         |
| 7   | TRD2+       | 8   | TRD3+       |
| 9   | TRD2-       | 10  | TRD3-       |
| 11  | GND         | 12  | GND         |
| 13  | Link        | 14  | Link100     |
| 15  | Active      | 16  | Link1000    |





**LAN Connector: LAN1/2** 

**Connector Type:** 

16-pin (8 x 2) 2.0 x 2.0 mm header

RJ45 10/100/1000Mbps connector (MP-541)

| Pin         | 1     | 2     | 3     | 4     | 5     | 6     | 7     | 8     |
|-------------|-------|-------|-------|-------|-------|-------|-------|-------|
| De