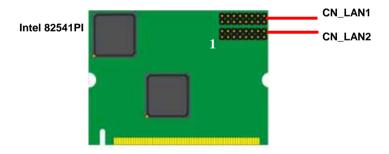

# **Component Placement**

## **Product Specification**

| General Specification |                                                       |  |  |  |  |
|-----------------------|-------------------------------------------------------|--|--|--|--|
| Form Factor           | Mini-PCI Type IIIB with 124-pin interface             |  |  |  |  |
| Controller            | Intel 82541PI Gigabit Ethernet                        |  |  |  |  |
| Compliance            | IEEE 802.3 Ethernet interface for 1000Base-T,         |  |  |  |  |
|                       | 100Base-TX, and 10Base-T applications (802.3, 802.3u, |  |  |  |  |
|                       | 802.3ab).                                             |  |  |  |  |
| Transfer Rate         | 1000 Mb/s, 100 Mb/s, or 10 Mb/s                       |  |  |  |  |
| Wake On LAN           | Supported (PME)                                       |  |  |  |  |