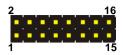

## **Connector Reference**

Connector: CN\_LAN1/2

Type: 16-pin (8 x 2) header

| Pin | Description | Pin | Description |
|-----|-------------|-----|-------------|
| 1   | TRD0+       | 2   | TRD1+       |
| 3   | TRD0-       | 4   | TRD1-       |
| 5   | GND         | 6   | GND         |
| 7   | TRD2+       | 8   | TRD3+       |
| 9   | TRD2-       | 10  | TRD3-       |
| 11  | GND         | 12  | GND         |
| 13  | Link        | 14  | Link100     |
| 15  | Active      | 16  | Link1000    |

**LAN Connector: LAN1/2** 

**Connector Type:** 

16-pin (8 x 2) 2.0 x 2.0 mm header

RJ45 10/100/1000Mbps connector (MP-541)

| Pin         | 1     | 2     | 3     | 4     | 5     | 6     | 7     | 8     |
|-------------|-------|-------|-------|-------|-------|-------|-------|-------|
| Description | TRD0+ | TRD0- | TRD1+ | TRD2+ | TRD2- | TRD1- | TRD3+ | TRD3- |