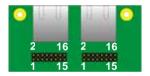

## **Connector Reference**

Connector: CN\_LAN1/2

Type: 16-pin (8 x 2) header

| Pin | Description | Pin | Description |
|-----|-------------|-----|-------------|
| 1   | TRD0+       | 2   | TRD1+       |
| 3   | TRD0-       | 4   | TRD1-       |
| 5   | GND         | 6   | GND         |
| 7   | TRD2+       | 8   | TRD3+       |
| 9   | TRD2-       | 10  | TRD3-       |
| 11  | GND         | 12  | GND         |
| 13  | Link        | 14  | Link100     |
| 15  | Active      | 16  | Link1000    |