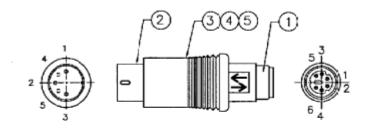

#### PIN ASSIGNMENT:

| DIN5 | М. | 1 | 2 | 4 | 5 | Shell |
|------|----|---|---|---|---|-------|
|      |    |   |   |   |   | 1     |
| MD6  | F. | 5 | 1 | 3 | 4 | Shell |

NOTE: 1.Current Rating:2 A 2.Working Voltage:300V Max. 3.Contact Resistance:10mΩ Max. 4.Mating Cycles:250. 5.Temperature Rating:60°C Max.