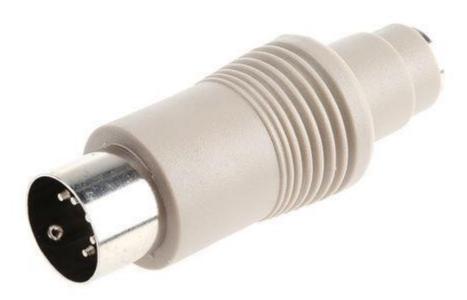

## RS Mini DIN, 6-Pin Female to DIN, 5-Pin Male PS2

Adapter Stock Number: 182-4065

| Connector A | Mini DIN, 6-Pin Female |
|-------------|------------------------|
| Connector B | DIN, 5-Pin Male        |