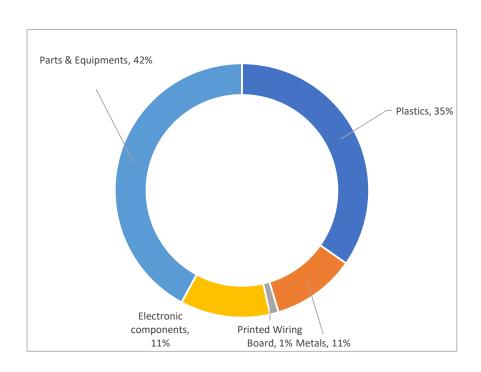

## **Additional information**

|                   | The Schneider Electric's Insulation Monitoring Devices presents the following relevant environmental aspects                                                                                                                                                                                                                                                                                                                                          |
|-------------------|-------------------------------------------------------------------------------------------------------------------------------------------------------------------------------------------------------------------------------------------------------------------------------------------------------------------------------------------------------------------------------------------------------------------------------------------------------|
| Manufactur<br>ing | Manufactured at a production site complying with the regulations.                                                                                                                                                                                                                                                                                                                                                                                     |
| Distribution      | Weight and volume of the packaging optimized, based on the European Union's packaging directive.                                                                                                                                                                                                                                                                                                                                                      |
|                   | Packaging weight is 500 g, consisting of consisting of cardboard (27%), PE film (18%) wood (55%) and paper (1%)                                                                                                                                                                                                                                                                                                                                       |
| Installation      | Installation Manual to follow                                                                                                                                                                                                                                                                                                                                                                                                                         |
| Use               | Single Channel Mobile Fault Locator (MFL) (IMDMFLK1) with inbuilt battery. Used with IM400, IM400L, IM400C (not compatible with photovoltaic system), or XGR insulation monitoring device series.                                                                                                                                                                                                                                                     |
| End of life       | End of life optimized to decrease the amount of waste and allow recovery of the product components and materials.                                                                                                                                                                                                                                                                                                                                     |
|                   | This product contains external electrical cables (961 g), printed circuit boards >10cm2 (70 g) and LCD display >10mm2 (20 g). that should be separated from the stream of waste so as to optimize end-of-life treatment. The location of these components and other recommendations are given in the End of Life Instruction document which is available for this product range on the Schneider-Electric Green Premium website Green Premium website |
|                   | https://www.se.com/ww/en/work/support/green-premium/                                                                                                                                                                                                                                                                                                                                                                                                  |
|                   | Recyclability potential: 70%.                                                                                                                                                                                                                                                                                                                                                                                                                         |