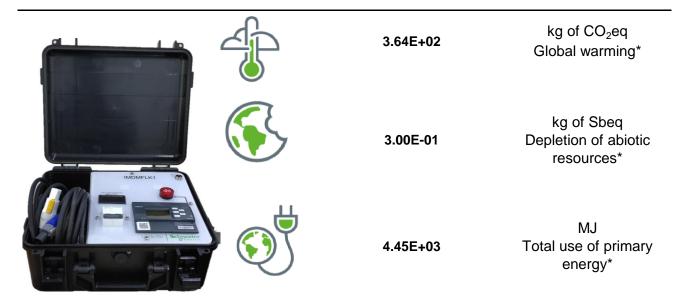

## Simplified LCA - SINGLE CHANNEL MOBILE FAULT LOCATOR KIT

The Functional Unit is to IMDMFLK1 is a Single Channel Mobile Fault Locator with inbuilt battery. Use with IM400, IM400L, IM400C (not compatible with photovoltaic system), or XGR insulation monitoring device series.

\*Results extracted from a simplified life cycle analysis model, aligned with ISO 14040-44 principles - DO NOT COMPLY with ISO 14 025. The results are not comparable with any other assessment

Representative product mass

## 6.5 kg not including its packaging.