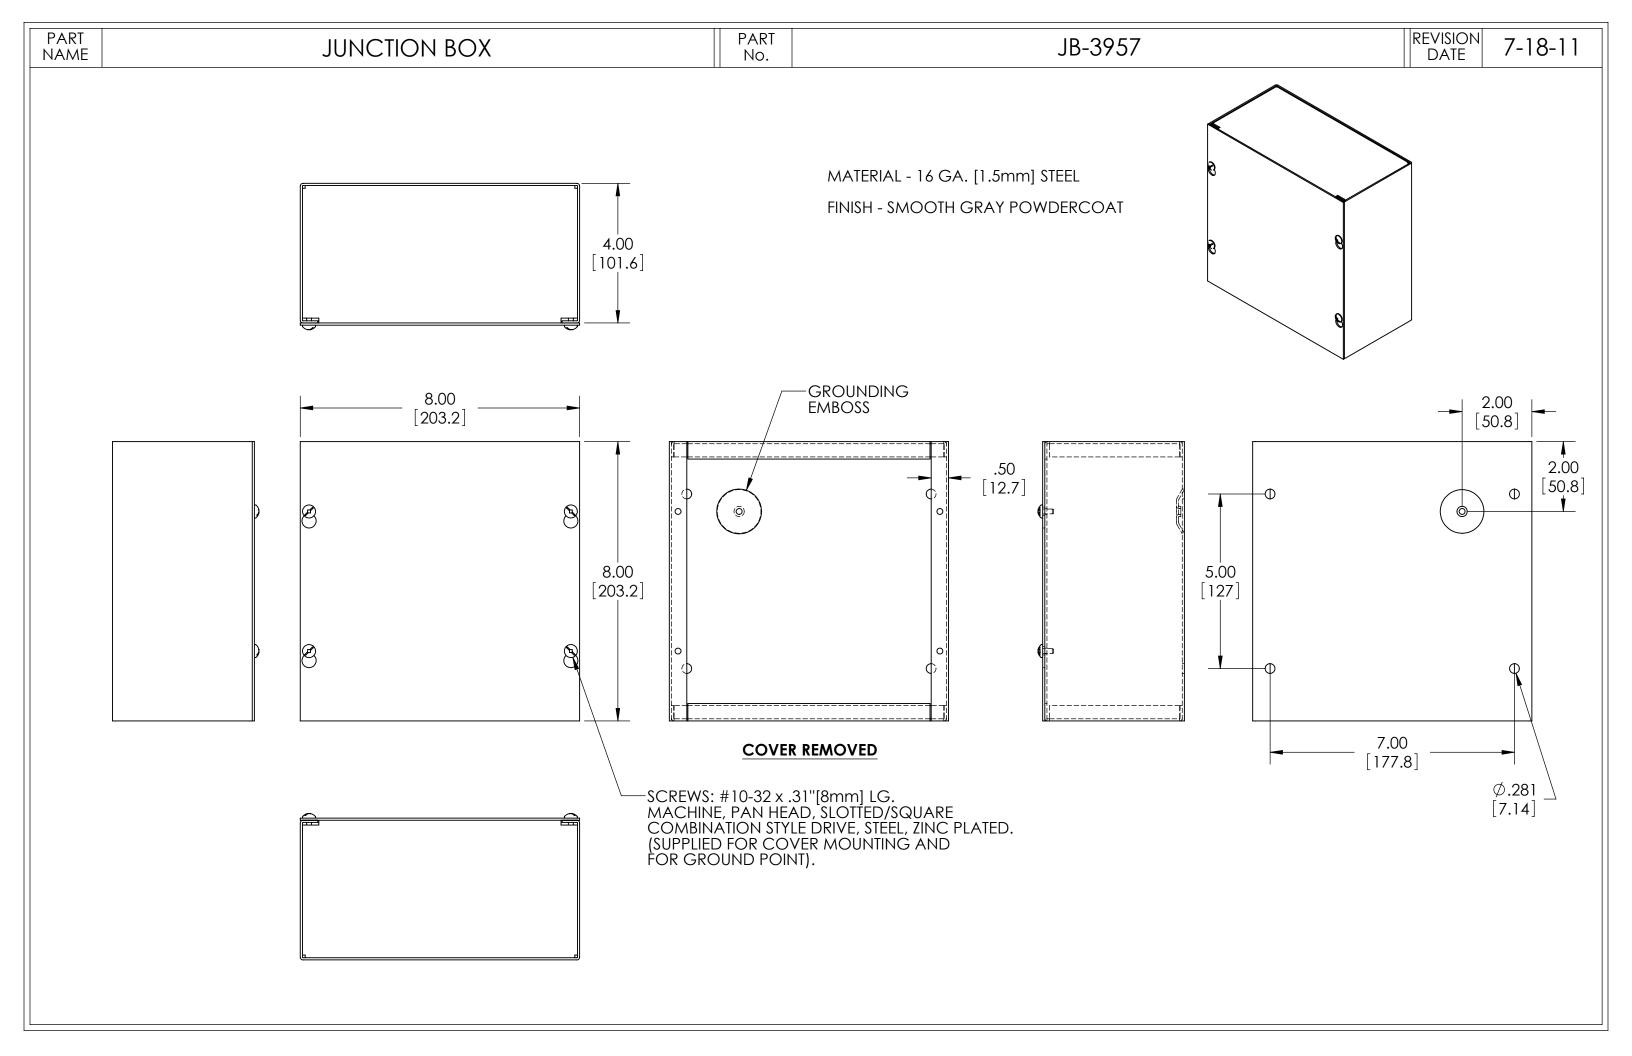

## **Junction Box**

**NEMA 1 Sheet Metal Junction Box With Lift-off Screw Cover** 

This heavy duty steel junction box is well suited for a variety of junction and pull box electrical applications.

## **Design Features**

- Heavy duty 16 GA welded steel construction
- Screwed on flat cover with key holes for easy assembly
- Boxes with knockouts have easily removable concentric knockouts on all four sides for industry standard conduit sizes
- Four wall mounting holes in back
- Embossed grounding hole in bottom allows easy access and flush wall mounting.
- Durable ANSI 65 Grey Powder coating
- Complies with NEMA and UL Type 1 rating
- UL listing pending