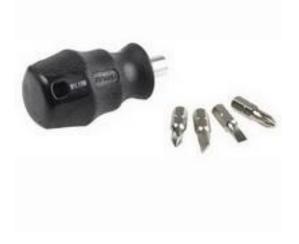

### **Product Details**

RS Pro interchangeable screwdriver comes with flat 4.5 mm, 5.5 mm and Phillips PH1, PH2 tips. This professional interchangeable screwdriver has a soft finish, stubby bit holder with 4 bits.

#### **Features and Benefits**

- Ergotorque screwdriver bit holder
- Shipped with 4 bits: Flat: 4.5 and 5.5, Philips: PH1 and PH2
- Overall length of 63 mm

#### **Specifications:**

Overall Length Screwdriver Type Tip Size Tip Type Handle Colour 63 mm Interchangeable PH1; PH2; 4.5; 5.5 mm Flat, Phillips Black