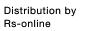

# Illumination element

45-320.1G42

https://rs-online.eao.com/p/45-320.1G42

## 45-320.1G42 Illumination element

| MOUNTING                          |                  |
|-----------------------------------|------------------|
| Component mounting type:          | Front mounting   |
|                                   |                  |
| <b>OPERATING-/INDICATION PART</b> |                  |
| Illumination colour:              | Yellow           |
|                                   |                  |
| ELECTRICAL CHARACTERISTICS        |                  |
| Operating voltage:                | 24 / 240 V AC/DC |
| Surge voltage resistance:         | 4 kV             |
| Lumi. Intensity:                  | 900 - 1400 mcd   |
|                                   |                  |

#### Short Description:

lllumination element, Spring-type terminal, Yellow, 24 / 240 V AC/DC, Front mounting