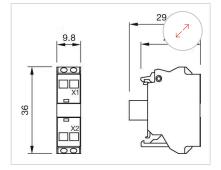

----------------------------------------|
| Terminal details 1: | Solid 2 x (0.25 1.5mm <sup>2</sup> )<br>Finely stranded<br>- Without end sleeves 2 x (0.5 1.5 mm <sup>2</sup> )<br>- With end sleeves 2 x (0.5 0.75 mm <sup>2</sup> )<br>- For AWG cables for auxiliary contacts 2 x (24 16) |
| Weight:             | 0.01 kg                                                                                                                                                                                                                      |

#### CERTIFICATE

| REACH: | REACH compliant |
|--------|-----------------|
| RoHS:  | RoHS compliant  |

#### Short Description:

lllumination element, Spring-type terminal, Yellow, 24 / 240 V AC/DC, Front mounting

#### Wiring diagrams:



Dimension drawings: