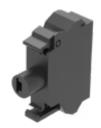

Your Expert Partner for Human Machine Interfaces

# Illumination element

45-320.1G42









https://rs-online.eao.com/p/45-320.1G42

### Your product:



## 45-320.1G42 Illumination element

| MOUNTING                          |                  |
|-----------------------------------|------------------|
| Component mounting type:          | Front mounting   |
|                                   |                  |
| <b>OPERATING-/INDICATION PART</b> |                  |
| Illumination colour:              | Yellow           |
|                                   |                  |
| ELECTRICAL CHARACTERISTICS        |                  |
| Operating voltage:                | 24 / 240 V AC/DC |
| Surge voltage resistance:         | 4 kV             |
| Lumi. Intensity:                  | 900 - 1400 mcd   |
|                                   |                  |

#### **MECHANICAL CHARATERISTIC**

| Terminal:           | Spring-type termi