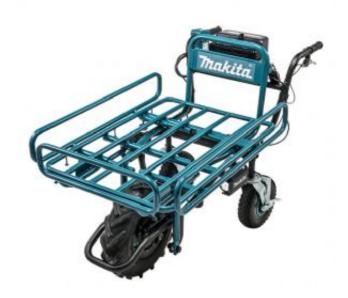

## DCU180ZX3

DCU180 is a motorised wheelbarrow powered by 18V Li-ion LXT battery.

## USER BENEFITS

- Overload protection
- Constant speed control
- Electronic 2-speed selection.
- Soft start
- Reverse gear
- LED job light
- 3 stage adjustable handle
- Brake lever with locking mechanism
- Folding handle for compact storage.
- Rear wheels with stopper
- Width adjustable rear wheels (Width between left and right ends is adjustable from 480 mm to 760 mm)
- Rear wheels can be detached and replaced with standing legs
- Brushless motor
- Lock key necessary for start-up