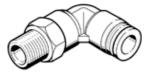

## Data sheet

| Feature                                       | Value                                                    |
|-----------------------------------------------|----------------------------------------------------------|
| Size                                          | Standard                                                 |
| Nominal size                                  | 13 mm                                                    |
| Type of seal on screw-in stud                 | coating                                                  |
| Assembly position                             | Any                                                      |
| Container size                                | 1                                                        |
| Design structure                              | Push/pull principle                                      |
| Operating pressure complete temperature range | -0.95 6 bar                                              |
| Temperature dependent operating pressure      | -0.95 14 bar                                             |
| Operating medium                              | Compressed air in accordance with ISO8573-1:2010 [7:-:-] |
|                                               | Water as per manufacturer's declaration at www.festo.com |
| Note on operating and pilot medium            | Lubricated operation possible                            |
| Corrosion resistance classification CRC       | 1 - Low corrosion stress                                 |
| Ambient temperature                           | -10 80 °C                                                |
| Maritime classification                       | see certificate                                          |
| Product weight                                | 79 g                                                     |
| Pneumatic connection, port 1                  | Male thread R1/2                                         |
| Pneumatic connection, port 2                  | For tubing outside diameter 16 mm                        |
| Colour of release ring                        | blue                                                     |
| Materials note                                | Conforms to RoHS                                         |
| Material housing                              | PBT                                                      |
| Material release ring                         | POM                                                      |
| Material of tubing seal                       | NBR                                                      |
| Material of tube retaining claw               | High alloy steel, non-corrosive                          |