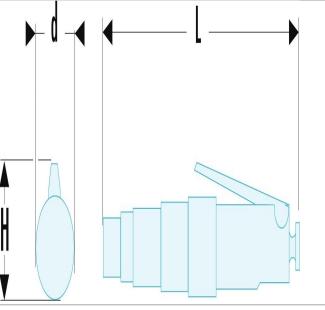

| =        | Diameter [mm] |       |      |      | Weight<br>[Kg] |
|----------|---------------|-------|------|------|----------------|
| VR.S3136 | 58.0          | 261.0 | 43.0 | 58.0 | 1.2            |