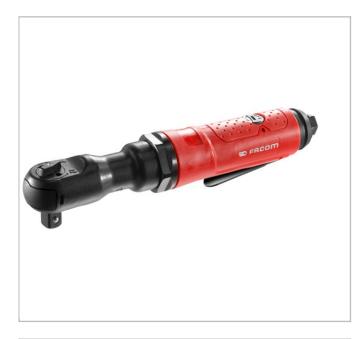

## Standard 1/2" ratchet

## **Description:**

- Durable ratchet head mechanism with closed head design: prevents dust and particles to damage the head.
- Easily accessible forward reverse switch, even usable with greasy hands.
- Accessible nipple for convenient greasing of the head and gears.
- Insulating rubber sleeve covering a lightweight aluminium housing.
- Speed easily regulated with a screwdriver.
- Rear exhaust drives the air away from the workplace.
- Feather teasing trigger for optimal speed regulation.
- Socket ball retainer for safety.
- 51 mm slim profile head.