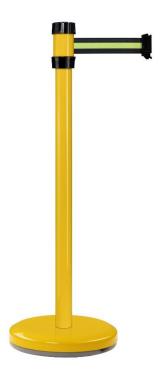

## Datasheet

**RS PRO** 

RS Stock No: 217-5265

Code HSS: 7326909890

| RS Stock | Pole Hight | Ø post | Ø base | Strap Length | Belt Width | Weight |
|----------|------------|--------|--------|--------------|------------|--------|
| No       | (mm)       | (mm)   | (mm)   | (m)          | (mm)       | (kg)   |
| 2175265  | 980        | 80     | 360    | 4.3          | 50         | 11     |

Made of polypropylene, steel

**Color:** yellow post, black/yellow/black strap

## **Specifications:**

- Retractable belt stanchion
- Belt with brake
- The head can receive up to 6 belts from different directions
- Possibility to customize the belt
- Wall receiver in option (WRESB ou WR6SB)
- Sign holder in option (RSA4, RSA3, RSA2)