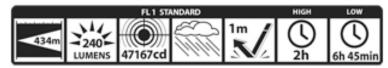

#### **ANSI Specifications:**

#### **Dimensions:**

Overall Length: 319.79mm Barrel Diameter: 39.67mm Head Diameter: 58.72mm Weight with battery: 907.18 grams

Batteries: NiMH Rechargeable Battery