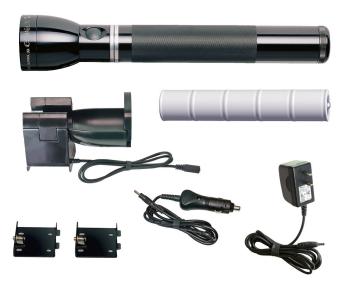

# MagCharger<sup>®</sup> V4 Product Fact Sheet

### Description

The ultimate lighting tool! This masterpiece of engineering can be mounted into a 360 degree charging ring so the MagCharger<sup>®</sup> can be recharged easily in any position. The MagCharger<sup>®</sup> flashlight combines famous Maglite design, reliability and beam-adjustability with a powerful Halogen lamp.

#### **Dimensions:**

Overall Length: 319.79mm Barrel Diameter: 39.67mm Head Diameter: 58.72mm Weight with battery: 907.18 grams

Batteries: NiMH Rechargeable Battery