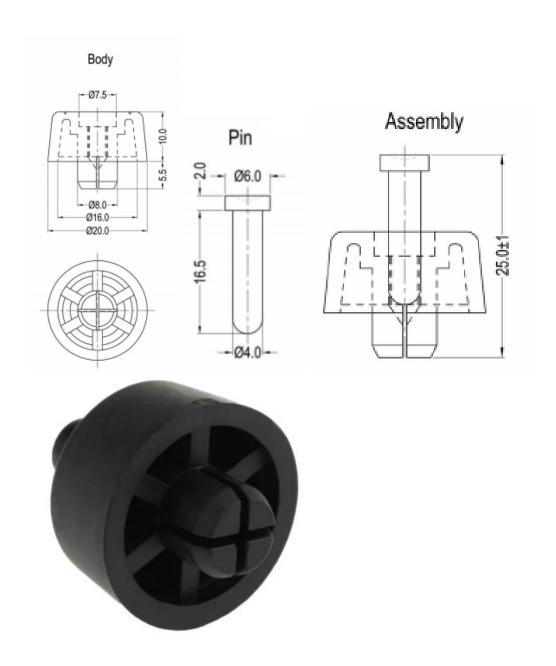

#### **Mechanical Specifications**

| Diameter       | 20mm   |
|----------------|--------|
| Foot Height    | 10mm   |
| Overall Height | 15.5mm |