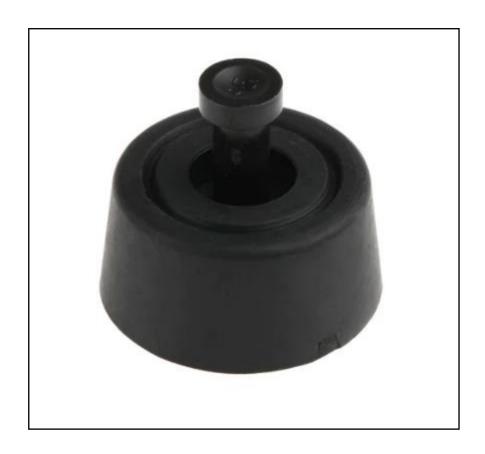

# RS PRO Round Anti-Vibration Feet 20mm dia.

RS Stock No.: 172-0852

RS Professionally Approved Products bring to you professional quality parts across all product categories. Our product range has been tested by engineers and provides a comparable quality to the leading brands without paying a premium price.

## **Product Description**

At first, this little inconspicuous Anti Vibration Feet might look reasonably simplistic. The power of this round anti-vibration mount, however, is appreciated by many users worldwide. We are proudly introducing RS PRO Anti-Vibration Mount that is suitable for commercial and domestic applications, such as rubber feet for chairs, rubber furniture feet, anti-vibration machine reducer or even as a door bumper. The versatility makes Rubber Mounts perfect solution to absorb, isolate vibrations and prevent noise. The extensive range of Mounts we are offering, apply on a much bigger scale to address infrastructural concerns with industrial-sized machinery. By using the Mounts on the product that has contact with a surface, you can be confident that limited movement and noise is under control. The lifespan for these black Rubbers is exceptional, which means this is a long-term investment. Anti-Vibration Mount protects not only the floor or machines, but they also safeguard people from a potential injury. Our range has been testified by engineers as giving comparable quality to that of the leading brands without paying a premium price.

### **General Specifications**

| Туре         | Fast Foot                                                         |
|--------------|-------------------------------------------------------------------|
| Foot Shape   | Round                                                             |
| Foot Colour  | Black                                                             |
| Applications | Furniture legs, Door bumper, Washing Machine, Industrial machines |