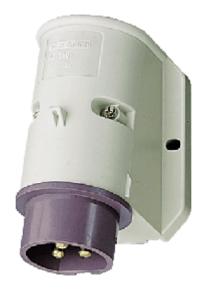

## Wall mounted inlet - Part no. 1955

- screw terminals
- external fixing
- one cable entry at top and one blind cable entry (can be cut out) at the back side

Protection type IP 44
Ampere 16 A
Poles 2p
Voltage 20-25
Hertz 50-60Hz
Earth position 0h
Contact standard
Connection technology Screw terminals