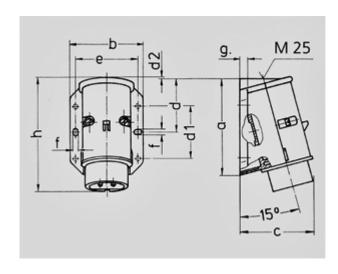

Std. Pack. 10 Qty.

| Drawing                  | Amp.  |     | 16  |     | 32  |  |
|--------------------------|-------|-----|-----|-----|-----|--|
| 2 MB 160                 | Poles | 2   | 3   | 2   | 3   |  |
| Dim. in mm               | а     | 96  | 96  | 96  | 96  |  |
|                          | b     | 73  | 73  | 73  | 73  |  |
|                          | c     | 74  | 74  | 74  | 74  |  |
|                          | d     | 53  | 53  | 53  | 53  |  |
|                          | d1    | 52  | 52  | 52  | 52  |  |
|                          | d2    | 2   | 2   | 2   | 2   |  |
|                          | e     | 62  | 62  | 62  | 62  |  |
|                          | f     | 5,3 | 5,3 | 5,3 | 5,3 |  |
|                          | g.    | 8   | 8   | 8   | 8   |  |
|                          | h     | 116 | 116 | 116 | 116 |  |
| Terminal for cond. cross |       | 4   | 4   | 4   | 4   |  |
| section (mm²) minmax.    |       | —10 | —10 | —10 | —10 |  |