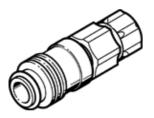

## **coupling socket KD2-CK-4** Part number: 531622

Self-closing



## Data sheet

| Feature                                       | Value                                                    |
|-----------------------------------------------|----------------------------------------------------------|
| Nominal size                                  | 2.9 mm                                                   |
| Operating pressure complete temperature range | -0.95 12 bar                                             |
| Standard nominal flow rate                    | 123 l/min                                                |
| Operating medium                              | Compressed air in accordance with ISO8573-1:2010 [7:-:-] |
| Note on operating and pilot medium            | Lubricated operation possible                            |
| Corrosion resistan