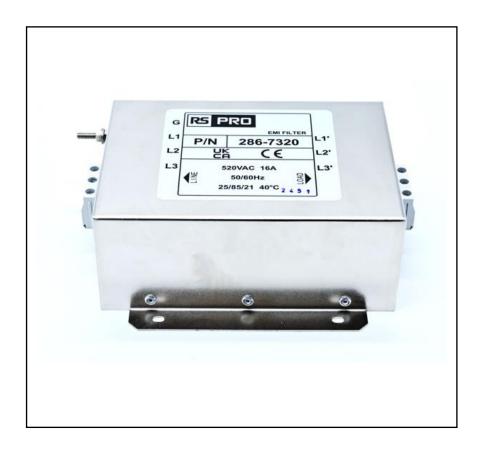

# **RS PRO EMI Filters**

RS Stock No.:286-7320

RS PRO is the own brand of RS. The RS PRO Seal of Approval is your assurance of professional quality, a guarantee that every part is rigorously tested, inspected, and audited against demanding standards. Making RS PRO the Smart Choice for our customers.

### **Product Description**

High performance Three phase chassis mount EMI filter Applications:

- Electrical and electronic equipment
  - Medical equipment
  - Office automation equipment
- New energy equipment, Communication equipment;

## **Electrical Specifications**

Size(Length\*Width\*Height) 150\*105\*60mm

Weight 0.85kgs

Mounting Hole Spacing | 120\*90mm

#### **Mechanical Specifications**

Rated Voltage Max. 300/520VAC

Rated currents 16A

*Operating frequency* 50/60Hz

Hipot Rating Line to Ground 2750VDC; Line to Line 2250VDC;

*Temperature range* | -25°C~+85°C