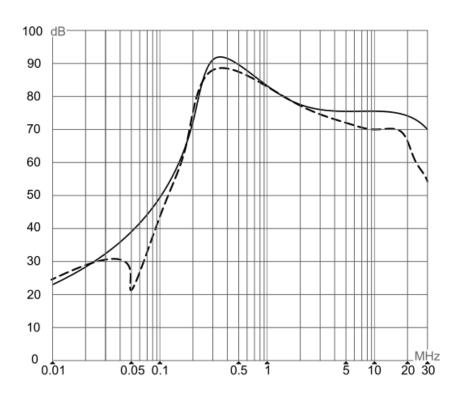

# **Power Line Filters**

Insertion loss (IN 50ohm system according IEC/CISPR NO.17)

\_\_\_\_\_Common mode ------Differential mode