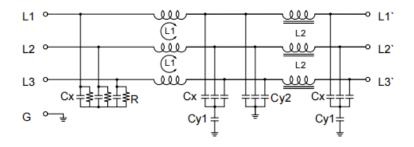

# **Electrical Schematic**

Leakage current | 10mA/15mA

Inductance L1: 3×1.2mH; L1:30uH\*3

Capacitance | Cx: 1.0uF\*9; Cy1:22000pF\*2; Cy2:10000pF\*3

Resistance R: 470K ohm\*3;