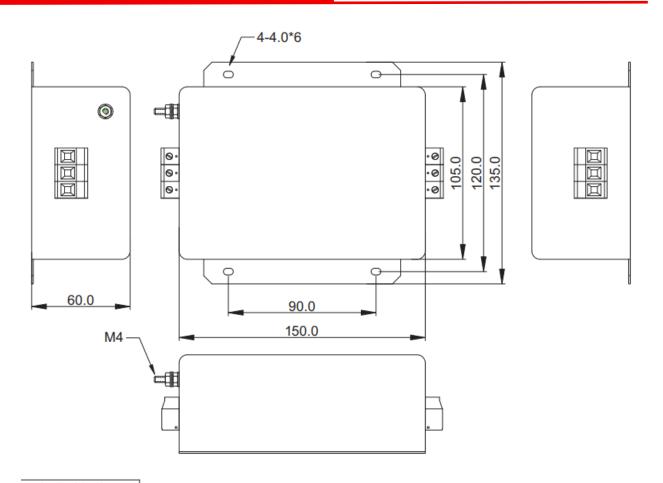

## **Electrical Specifications**

Size(Length\*Width\*Height) 150\*105\*60mm

Weight 0.85kgs

Mounting Hole Spacing | 120\*90mm

## **Physical Dimensions (Unit: mm)**

Applicable wire

Flex wire:0.2~4mm²
Solid wire:0.2~6mm²
Torque:0.6Nm
Stripping Length:8mm

| 0 ~ 10    | ±0.3 |
|-----------|------|
| 10 ~ 100  | ±0.5 |
| 100 ~ 150 | ±0.8 |
| 150 ~ 200 | ±1.0 |