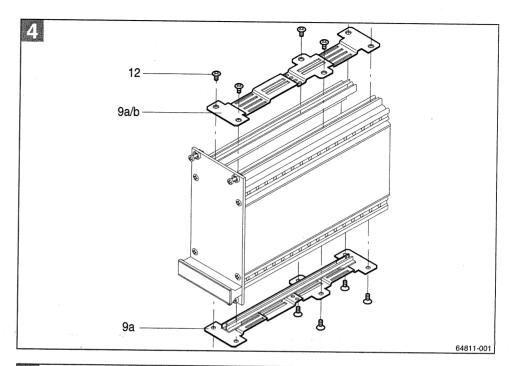

T) Thailand Eletech International Corp. Ltd. 71, 71/1-4 Prayasurain Road Bangchan Moo 4, minburi Bangkok 10510 Tel. (66) 2-518-14085 Fax (66) 2-5 17-83 97 (ZA) South Africa

11/01 · 5 D/GB/F

Montageanweisung Kassetten/Teileinsätze Schirmbaugruppe

Assembly instructions Plug-in units **Screened PIU** 

Instructions de montage cassettes/tiroirs Bloc C.I. blindé