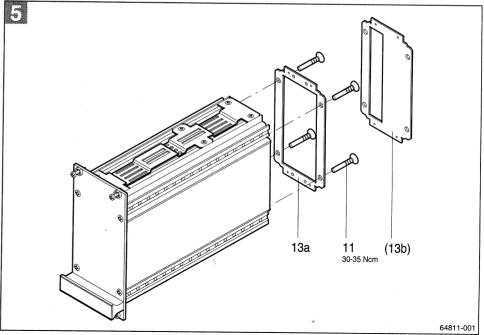

T) Thailand Eletech International Corp. Ltd. 71, 71/1-4 Prayasurain Road Bangchan Moo 4, minburi Bangkok 10510 Tel. (66) 2-518-14085 Fax (66) 2-5 17-83 97 (ZA) South Africa

11/01 · 5 D/GB/F

Montageanweisung Kassetten/Teileinsätze Schirmbaugruppe

Assembly instructions Plug-in units **Screened PIU** 

Instructions de montage cassettes/tiroirs Bloc C.I. blindé