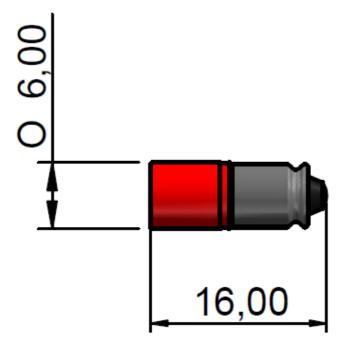

### **Datasheet**

## **ENGLISH**

# Midget Groove LED Indicator Lamp

RS Stock number 204-265

### Dimensions (mm):



### **Specifications:**

| LED/Multiled        | LED           |
|---------------------|---------------|
| Mounting Size       | TI ¾          |
| Mounting Finish     | -             |
| Protection          | -             |
| Mount Holder        | Midget Groove |
| Chip Qty            | 1             |
| Indicator Colour    | Red           |
| Optimum Voltage (V) | 12V ac/dc     |
| Rectifier           | Half Wave     |

| AC Current          | 7mA           |
|---------------------|---------------|
| DC Current          | 15mA          |
| Voltage Tolerance   | 10%           |
| Optimum Temperature | -30°C +60°C   |
| Storage Temperature | -30°C+60°C    |
| Contact Tab         | Midget Groove |
| Wavelength (nm)     | 630           |
| Intensity           | 1750mcd       |

RS, Profess