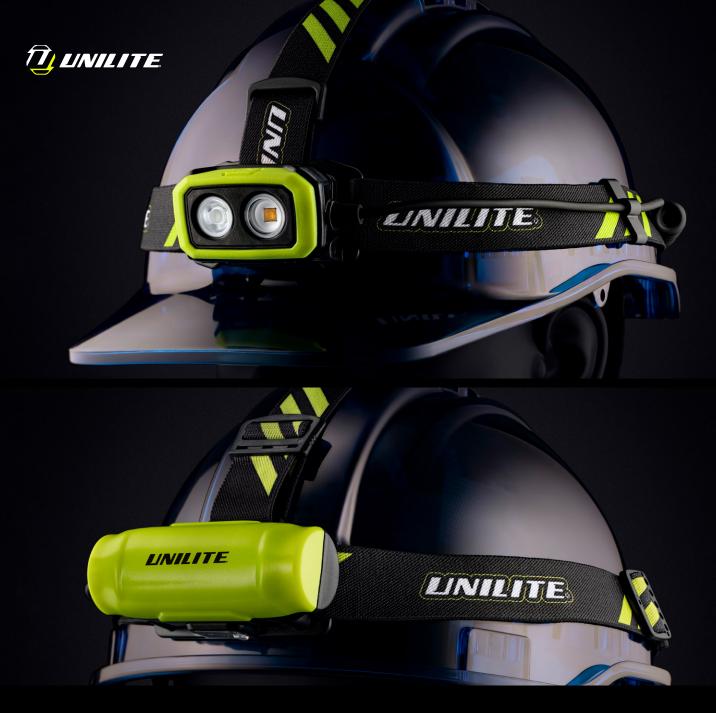

## HT-680R | DUAL LED HIGH CRI HEADTORCH

- 680 lumen white spot beam Cree LED, 6500k
- Secondary 500 Lumen warm white flood beam high CRI 90+ Cree LED, 4500k
- Memory Switch remembers last mode used
- Super tough construction with rubberised coating Im USB-C charging cable included
- Fully adjustable non-slip silicone lined headband
- 4 x Helmet clips included
- 90° rotational head
- IP65 dust & water resistant

- IK07 shock proof 2m drop resistant
- Rechargeable 3.7v 2600mAh Li-ion battery
- Useful battery level and charging indicator
- Quick 4.5 hour USB-C charge time

BATTERY 3.7v 2600mAh Li-Ion Battery WEIGHT 175g **DIMENSIONS** headtorch W56 x H35 x D25mm / battery pack: W86 x H36 x D37 mm

LUMEN 680LM | RUNTIME 4-30H | BEAM 89M | IP RATING IP65/IK07

**#BUILT TOUGH**