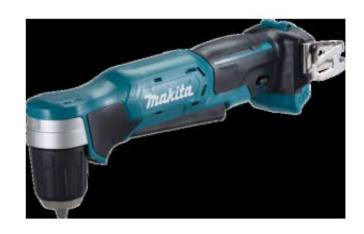

### DA333DZ

DA333D is a 12V max Angle Drill powered by CXT slide battery, and is the ideal machine for working in confined and hard-to-reach spaces.

10.8V Angle Drill CXT