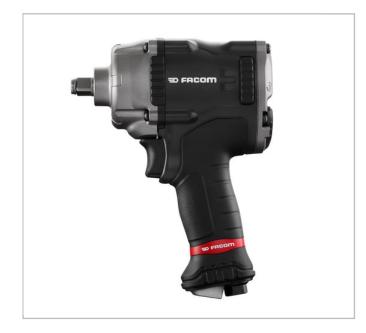

## 1/2" impact wrench

## **Description:**

- High torque 1/2" Impact Wrench
- Progressive trigger for better control
  Cold forged twin hammer impact system for greater durabillity

  • 3 forward, 1 reverse speed with
- single hand operation
- Ergonomic handle provides user comfort"