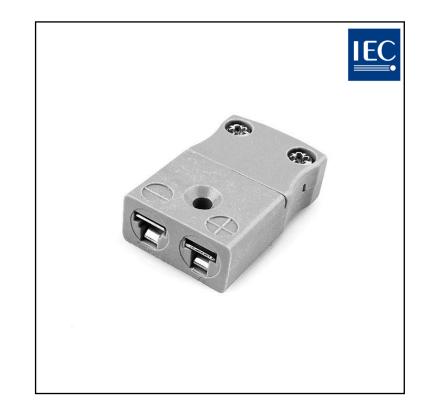

# RS PRO Miniature Thermocouple Connector In-Line Socket IM-B-FS Type B IEC

**RS Stock No.: 774-7194** 

RS Professionally Approved Products bring to you professional quality parts across all product categories. Our product range has been tested by engineers and provides a comparable quality to the leading brands without paying a premium price.

#### **Product Description**

*Ideal for general purpose use, all contacts are polarised to ensure correct connection. These connectors will accept thermocouple cable up to 4mm in diameter.* 

### **General Specifications**

General Description

Ideal for general purpose use. Contacts are polarised to ensure correct connection.