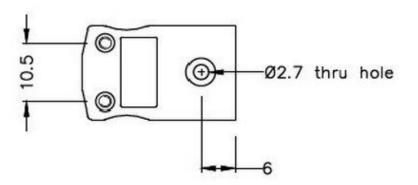

## **Miniature in-line Socket**

(dimensions in mm)

RS Components is a leading provider for Automation and Control Gear, below is a selection of best selling products:

RS Components is a leading provider for Automation and Control Gear, below is a selection of best selling products: