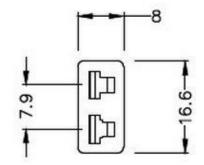

## **Miniature in-line Socket**

(dimensions in mm)

RS Components is a leading provider for Automation and Control Gear, below is a selection of best selling products:

RS Components is a leading provider for Automation and Control Gear, below is a selection of best selling products: