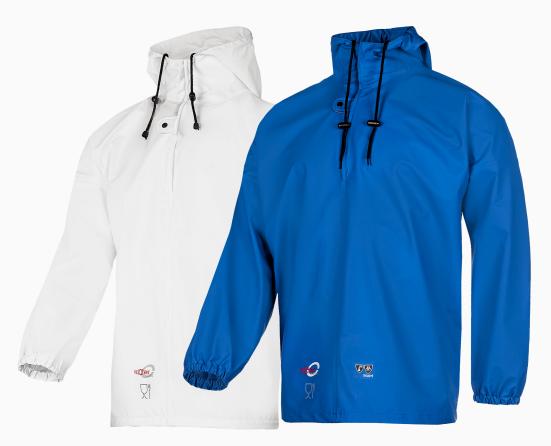

# Jacket in smock style

You can easily put the Werdum jacket on by pulling it over your head. The front opening has a gusset to make this easy. The jacket is made from the durable Flexothane® Kleen fabric and does a good job protecting you against the wind and rain. But most importantly, the jacket protects you against liquid chemicals and infective agents. In short, the Werdum is the perfect durable protective jacket.

### Colour:

- » H45 Royal Blue
- » W02 White