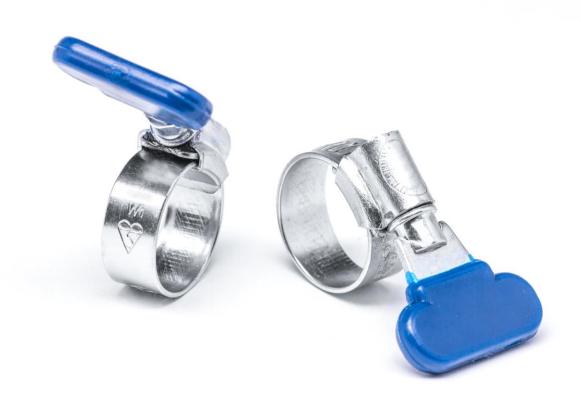

## Worm Drive Thumb Screw with PVC Hose Clip

RS Stock No: 145-0293

## **Product feature:**

These hose clips are made from the finest cold rolled steel with a special surface treatment. They are manufactured and "BSI Kitemark™" certified according to British Standard 5315:1991.

The band is processed to erase any burrs from the edges and to increase strength ensuring a high destructive torque. The band thread is cold formed and results in smooth underside surface to optimize hose protection. It protects soft hoses from damage during installation, providing exterior hose wall protection. The housing is riveted for extra strength and provides smooth contact with the hose.