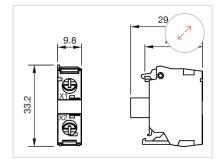

|                |
| ELECTRICAL CHARACTERISTICS |                |
| Operating voltage:         | 24 V AC/DC     |
| Surge voltage resistance:  | 4 kV           |
| Lumi. Intensity:           | 900 - 1400 mcd |

#### MECHANICAL CHARATERISTIC

| Terminal: | Screw terminal |
|-----------|----------------|
| Weight:   | 0.01 kg        |

#### CERTIFICATE

| REACH: | REACH compliant |
|--------|-----------------|
| RoHS:  | RoHS compliant  |

#### OTHER

| Short Description: | Illumination element, Screw terminal, Yellow, 24 V AC/DC, Front mounting |
|--------------------|--------------------------------------------------------------------------|
| Wiring diagrams:   |                                                                          |



#### Dimension drawings: