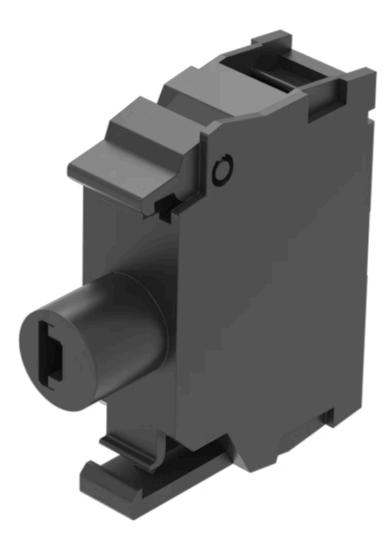

# Illumination element

45-320.1G16

https://rs-online.eao.com/p/45-320.1G16

## 45-320.1G16 Illumination element

| MOUNTING |  |
|----------|--|
|----------|--|

| Component mounting type:   | Front mounting |
|----------------------------|----------------|
| OPERATING-/INDICATION PART |                |
| Illumination colour:       | Yellow         |
|                            |                |
| ELECTRICAL CHARACTERISTICS |                |
| Operating voltage:         | 24 V AC/DC     |
| Surge voltage resistance:  | 4 kV           |
| Lumi. Intensity:           | 900 - 1400 mcd |