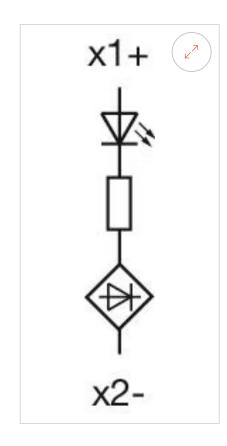

#### OTHER

| Short Description: | Illumination element, Screw terminal, Yellow, 24 V AC/DC, Front mounting |
|--------------------|--------------------------------------------------------------------------|
| Wiring diagrams:   |                                                                          |