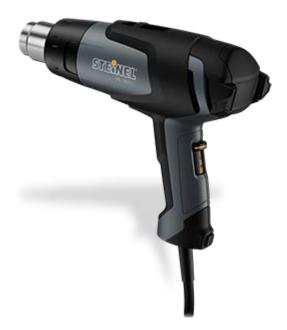

## Heat Gun - HL 1820S

| TECHNICAL | SPECIFICATIONS |
|-----------|----------------|
|-----------|----------------|

| Dimensions (LxWxH): | 252 x 82.5 x 200mm                                        |
|---------------------|-----------------------------------------------------------|
| Power Supply:       | 230V                                                      |
| Output:             | 1300W                                                     |
| Temperature:        | 50 / 400 / 550*C                                          |
| Airflow Rate:       | 100 / 200 / 300 l/mm                                      |
| Stages:             | 3                                                         |
| Highlights:         | Hanger, high durability (+20%), optimised weight balance. |
| Power Cord Length:  | 2,20m                                                     |
| Motor:              | Brush Motor                                               |
| Motor Life:         | 600 hours                                                 |
| Heating Element:    | Micanite Heating Element                                  |
| Weight:             | 800g                                                      |
| Dimensions:         | 252 x 82.5 x 200mm                                        |