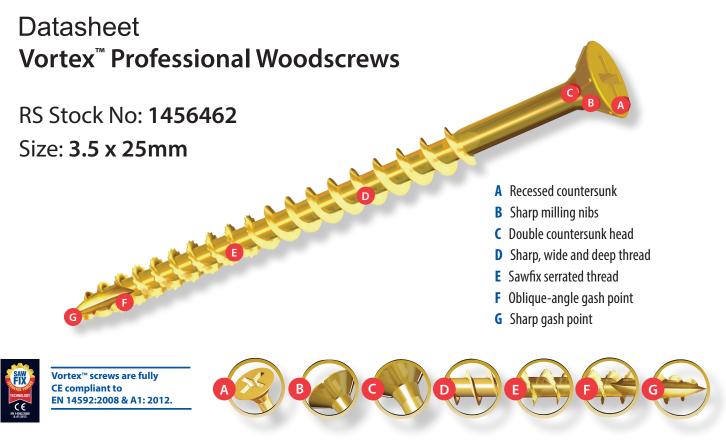

## VORTEX<sup>®</sup> THE MULTI-PURPOSE POWER SCREW FROM UNIFIX<sup>®</sup>

The recessed double countersunk head on the Vortex<sup>™</sup> product range reduces the likelihood of shearing the head of the screw, whilst assisting the completion of countersinking, making it a more reliable product for users.

The sharp, wide and deep thread on the products feature 'Sawfix' serrated thread technology, enabling the product to quickly and easily power through surfaces, and can be used on a range of materials including hardwood, decking, MDF, plastic and sheet metal.

The high quality zinc and yellow waxed coating makes the screw easier to drive in, and increases the lifetime of the product.