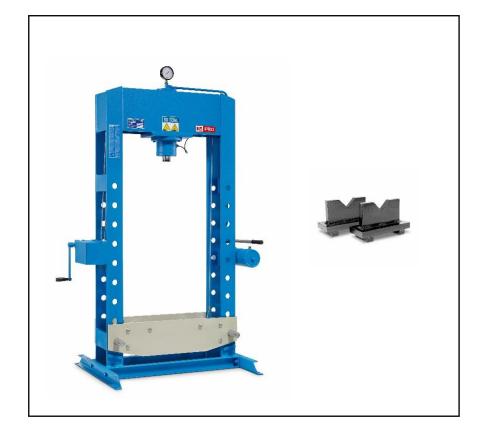

### **Features**

- Compact and sturdy structure fully made of welded steel.
- Shafts made of specially treated and chromium-plated steel.
- Spring made of steel inside the cylinder for a rapid return of the shaft.
- Two-speed manual pump: fast when approaching and precise when working.
- Knob on the pump to control both speeds.
- Winch to raise easily and quickly the workbench.
- Supplied with a large diameter manometer and a pair of V-blocks

# RS PRO Hydraulic press with hand pump two speeds capacity 50 tons

RS Stock No.: 302-663

RS Professionally Approved Products bring to you professional quality parts across all product categories. Our product range has been tested by engineers and provides a comparable quality to the leading brands without paying a premium price.

#### **Product Description**

The hydraulic press was designed and manufactured to be used:

- Straightening of medium size pieces.
- Adjustment of mechanical components to be restored using appropriate tools.
- Pressing of single compact and brittle metal pieces.