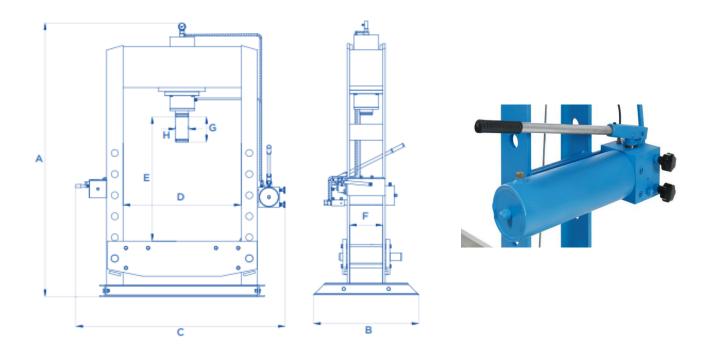

Connection Diagrams / Assembly Diagrams / Illustrations / Accessories

| Ton | A mm | B mm | C mm | D mm | Emm  | Fmm | G mm | Hmm | Total weight KG |
|-----|------|------|------|------|------|-----|------|-----|-----------------|
| 50  | 2260 | 850  | 1420 | 770  | 1135 | 210 | 190  | 60  | 455             |