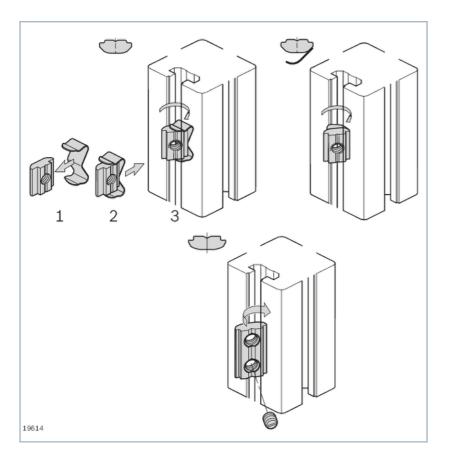

## Sliding block, sliding block profile, swivel-in, slot 6

Profile finishing: not required

- Swivel-in sliding block profile for self-assembly of individual fastening elements
- The swivel-in sliding block for inserting directly at the installation position for really easy assembly
- The swivel-in sliding block with spring can be inserted directly at the assembly point and fixed in position thanks to attached springs
- The swivel-in sliding block with headless setscrews permits shake-proof fixing in all positions

#### Sliding block, swivel-in

Dimensions 3/3

#### Accessories

Required accessories Spring