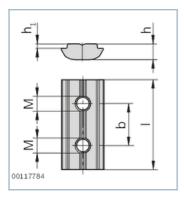

### **Dimensions**

#### Sliding block, swivel-in, with headless setscrew

# Ordering codes

|                                                                      | Groove | b  | h  | h <sub>1</sub> | I  | ESD | No.        |
|----------------------------------------------------------------------|--------|----|----|----------------|----|-----|------------|
|                                                                      |        | mm | mm | mm             | mm |     |            |
| Sliding block, swivel-in N6 steel, stainless, M3                     | 6      |    | 3  | 0.9            | 12 |     | 3842547826 |
| Sliding block, swivel-in N6 steel, stainless, M4                     | 6      |    | 3  | 0.9            | 12 |     | 3842536669 |
| Sliding block, swivel-in N6 steel, stainless, M5                     | 6      |    | 3  | 0.9            | 12 |     | 3842547825 |
| Sliding block, swivel-in, with N6 steel headless setscrew, stainless | 6      | 8  | 3  | 0.9            | 15 |     | 3842536673 |