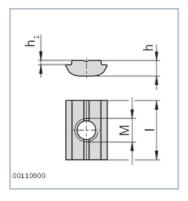

### **Dimensions**

#### Sliding block, swivel-in

Dimensions 3/3

# Ordering codes

|                                                                      | Groove | b  | h  | h <sub>1</sub> | I  | ESD | No.        |
|----------------------------------------------------------------------|--------|----|----|----------------|----|-----|------------|
|                                                                      |        | mm | mm | mm             | mm |     |            |
| Sliding block, swivel-in N6 steel, stainless, M3                     | 6      |    | 3  | 0.9            | 12 |     | 3842547826 |
| Sliding block, swivel-in N6 steel, stainless, M4                     | 6      |    | 3  | 0.9            | 12 |     | 3842536669 |
| Sliding block, swivel-in N6 steel, stainless, M5                     | 6      |    | 3  | 0.9            | 12 |     | 3842547825 |
| Sliding block, swivel-in, with N6 steel headless setscrew, stainless | 6      | 8  | 3  | 0.9            | 15 |     | 3842536673 |