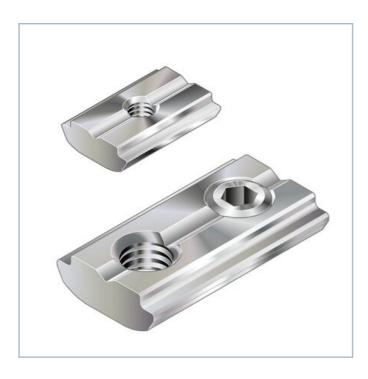

## Sliding block, sliding block profile, swivel-in, slot 6

Profile finishing: not required

- Swivel-in sliding block profile for self-assembly of individual fastening elements
- The swivel-in sliding block for inserting directly at the installation position for really easy assembly
- The swivel-in sliding block with spring can be inserted directly at the assembly point and fixed in position thanks to attached springs
- The swivel-in sliding block with headless setscrews permits shake-proof fixing in all positions

#### Sliding block, swivel-in

Dimensions 3/3

#### Sliding block, swivel-in, with headless setscrew