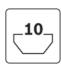

## Cover cap 60x60

- Cover cap to prevent injuries at open profile ends
- Attractive design
- Cover cap with hole for use with leveling feet and rollers

## Product description