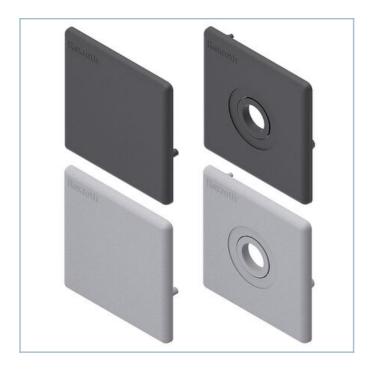

## Cover cap 60x60

- Cover cap to prevent injuries at open profile ends
- Attractive design
- Cover cap with hole for use with leveling feet and rollers

## Product description