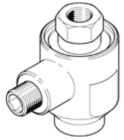

## quick exhaust valve SE-3/8-B Part number: 9687

## **Data sheet**

| Feature                                                | Value                                                                       |
|--------------------------------------------------------|-----------------------------------------------------------------------------|
| Valve function                                         | Quick exhaust                                                               |
| Pneumatic connection, port 1                           | G3/8                                                                        |
| Pneumatic connection, port 2                           | G3/8                                                                        |
| Mounting type                                          | Threaded                                                                    |
| Standard nominal flow rate, exhaust                    | 2,760 l/min                                                                 |
| Standard nominal flow rate for pressurisation 6->5 bar | 2,880 l/min                                                                 |
| Operating pressure                                     | 0.2 10 bar                                                                  |
| Ambient temperature                                    | -20 75 °C                                                                   |
| Material housing                                       | Aluminium die cast                                                          |
| Operating medium                                       | Compressed air in accordance with ISO8573-1:2010 [7:-:-]                    |
| Nominal size                                           | 11 mm                                                                       |
| Assembly position                                      | Any                                                                         |
| Note on operating and pilot medium                     | Lubricated operation possible (subsequently required for further operation) |
| Medium temperature                                     | -20 75 °C                                                                   |
| Product weight                                         | 125 g                                                                       |
| Pneumatic connection, port 3                           | G3/8                                                                        |
| Materials note                                         | Conforms to RoHS                                                            |
| Material seals                                         | NBR                                                                         |