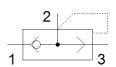

## quick exhaust valve SE-3/8-B Part number: 9687

## **Data sheet**

| Feature                                                | Value                                                                       |
|--------------------------------------------------------|-----------------------------------------------------------------------------|
| Valve function                                         | Quick exhaust                                                               |
| Pneumatic connection, port 1                           | G3/8                                                                        |
| Pneumatic connection, port 2                           | G3/8                                                                        |
| Mounting type                                          | Threaded                                                                    |
| Standard nominal flow rate, exhaust                    | 2,760 l/min                                                                 |
| Standard nominal flow rate for pressurisation 6->5 bar | 2,880 l/min                                                                 |
| Operating pressure                                     | 0.2 10 bar                                                                  |
| Ambient temperature                                    | -20 75 °C                                                                   |
| Material housing                                       | Aluminium die cast                                                          |
| Operating medium                                       | Compressed air in accordance with ISO8573-1:2010 [7:-:-]                    |
| Nominal size                                           | 11 mm                                                                       |
| Assembly position                                      | Any                                                                         |
| Note on operating and pilot medium                     | Lubricated operation possible (subsequently required for further operation) |
| Medium temperature                                     | -20 75 °C                                                                   |
| Product weight                                         | 125 g                                                                       |
| Pneumatic connection, port 3                           | G3/8                                                                        |
| Materials note                                         | Conforms to RoHS                                                            |
| Material seals                                         | NBR                                                                         |