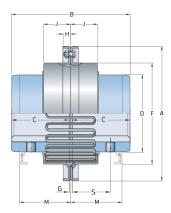

## PHE 1120TGRSB

| Size                     | 1120    |
|--------------------------|---------|
| Nominal torque<br>(lbft) | 10104.6 |
| Nominal torque<br>(Nm)   | 13700   |
| Min. bore (mm)           | 60      |
| Max speed (r/min)        | 2700    |
| Min. bore (in)           | 2.36    |
| Max. bore (mm)           | 136     |
| Max. bore (in)           | 5.35    |
| Weight (kg)              | 32.4    |
| Weight (lbs)             | 71.43   |