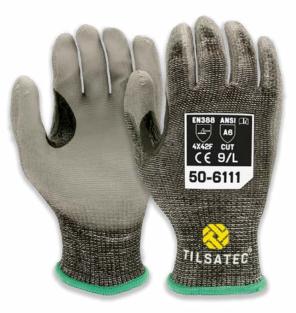

## **50** 6111

### Medium weight cut level F PU palm coated glove with thumb reinforcement

| Code        | 50-6111                                                                    |  |  |  |
|-------------|----------------------------------------------------------------------------|--|--|--|
| Description | Medium weight cut level F PU palm coated<br>glove with thumb reinforcement |  |  |  |
| Gauge       | 10gg                                                                       |  |  |  |
| Colour      | Black liner / Grey coating                                                 |  |  |  |
| Cuff Style  | Knit wrist                                                                 |  |  |  |
| Length      | 220-270mm                                                                  |  |  |  |
| Sizes       | 6/XS - 11/2XL                                                              |  |  |  |
| Packaging   | 12 pairs/polybag 120 pairs/carton                                          |  |  |  |

#### Features & Benefits

- EN388: 2016 level F cut resistance
- · Rhino Yarn™ cut resistant technology
- High level of abrasion resistance
- Dry PU palm coating provides secure grip
- Dark colour hides dirt, extending life of the glove
- · Seamless liner and cuff gives a smooth, comfortable feel
- · Thumb crotch is reinforced for additional durability and resilience