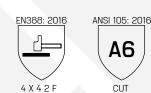

#### Features & Benefits

- EN388: 2016 level F cut resistance
- · Rhino Yarn™ cut resistant technology
- High level of abrasion resistance
- Dry PU palm coating provides secure grip
- Dark colour hides dirt, extending life of the glove
- · Seamless liner and cuff gives a smooth, comfortable feel
- · Thumb crotch is reinforced for additional durability and resilience

#### Performance

ſ