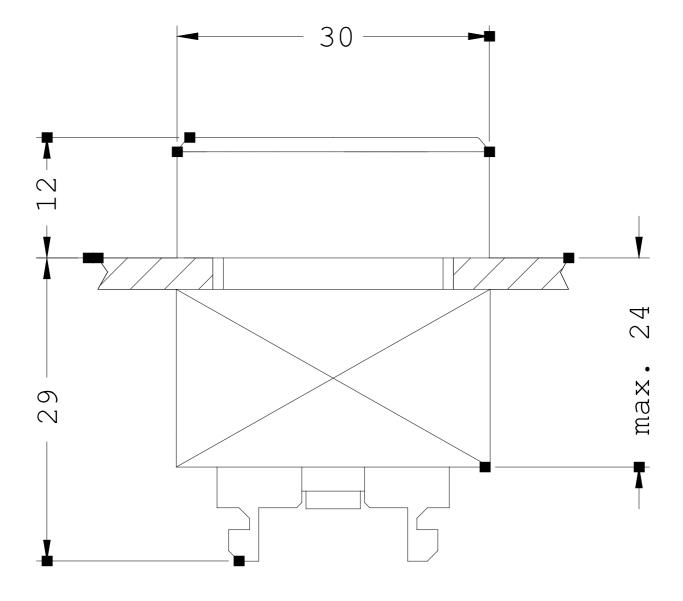

| Number of switching positions                                                                                                                                                                                                                                                                                                                                         |                       | 2                                                               |
|-----------------------------------------------------------------------------------------------------------------------------------------------------------------------------------------------------------------------------------------------------------------------------------------------------------------------------------------------------------------------|-----------------------|-----------------------------------------------------------------|
| Product extension / optional / fluorescent materials                                                                                                                                                                                                                                                                                                                  |                       | Yes                                                             |
| Product function / emergency-OFF function                                                                                                                                                                                                                                                                                                                             |                       | No                                                              |
| Type of unlocking device                                                                                                                                                                                                                                                                                                                                              |                       | without                                                         |
| Resistance against shock                                                                                                                                                                                                                                                                                                                                              |                       |                                                                 |
| <ul> <li>for devices with incandescent lamp / according to IEC 60068-2-<br/>27</li> </ul>                                                                                                                                                                                                                                                                             |                       | <= 30g                                                          |
| • for devices without incandescent lamp / according to IEC 60068-2-27                                                                                                                                                                                                                                                                                                 |                       | <= 50g                                                          |
| Operating cycles / maximum                                                                                                                                                                                                                                                                                                                                            | 1/h                   | 1,000                                                           |
| Resistance against vibration / according to IEC 60068-2-6                                                                                                                                                                                                                                                                                                             |                       | 20 200 Hz: 5g                                                   |
| Mechanical operating cycles as operating time / typical                                                                                                                                                                                                                                                                                                               |                       | 3,000,000                                                       |
| Item designation                                                                                                                                                                                                                                                                                                                                                      |                       |                                                                 |
| <ul> <li>according to DIN 40719 extendable after IEC 204-2 / according<br/>to IEC 750</li> </ul>                                                                                                                                                                                                                                                                      |                       | S                                                               |
| <ul> <li>according to DIN EN 61346-2</li> </ul>                                                                                                                                                                                                                                                                                                                       |                       | S                                                               |
| Auxiliary Contacts:                                                                                                                                                                                                                                                                                                                                                   |                       |                                                                 |
| Number of NC contacts / for auxiliary contact                                                                                                                                                                                                                                                                                                                         |                       | 0                                                               |
| Number of NO contacts / for auxiliary contact                                                                                                                                                                                                                                                                                                                         |                       | 0                                                               |
| Number of change-over switches / for auxiliary contact                                                                                                                                                                                                                                                                                                                |                       | 0                                                               |
| Number of change-over switches / for auxiliary contact                                                                                                                                                                                                                                                                                                                |                       | O                                                               |
| Installation/mounting/dimensions:                                                                                                                                                                                                                                                                                                                                     | -                     |                                                                 |
|                                                                                                                                                                                                                                                                                                                                                                       |                       | green                                                           |
| Installation/mounting/dimensions:                                                                                                                                                                                                                                                                                                                                     |                       |                                                                 |
| Installation/mounting/dimensions: Color / of the lens                                                                                                                                                                                                                                                                                                                 |                       | green                                                           |
| Installation/mounting/dimensions:  Color / of the lens  Product component / front ring                                                                                                                                                                                                                                                                                |                       | green<br>Yes                                                    |
| Installation/mounting/dimensions:  Color / of the lens  Product component / front ring  Material / of the housing                                                                                                                                                                                                                                                     | mm                    | green<br>Yes<br>metal                                           |
| Installation/mounting/dimensions:  Color / of the lens  Product component / front ring  Material / of the housing  Type of mounting                                                                                                                                                                                                                                   | mm                    | green Yes metal front mounting                                  |
| Installation/mounting/dimensions:  Color / of the lens  Product component / front ring  Material / of the housing  Type of mounting  Installation width                                                                                                                                                                                                               | mm                    | green Yes metal front mounting 22                               |
| Installation/mounting/dimensions:  Color / of the lens  Product component / front ring  Material / of the housing  Type of mounting  Installation width  Shape / of the installation hole                                                                                                                                                                             |                       | green Yes metal front mounting 22 round                         |
| Installation/mounting/dimensions:  Color / of the lens  Product component / front ring  Material / of the housing  Type of mounting  Installation width  Shape / of the installation hole  Mounting diameter                                                                                                                                                          | mm                    | green Yes metal front mounting 22 round                         |
| Installation/mounting/dimensions:  Color / of the lens  Product component / front ring  Material / of the housing  Type of mounting  Installation width  Shape / of the installation hole  Mounting diameter  Height                                                                                                                                                  | mm                    | green Yes metal front mounting 22 round 22                      |
| Installation/mounting/dimensions:  Color / of the lens  Product component / front ring  Material / of the housing  Type of mounting  Installation width  Shape / of the installation hole  Mounting diameter  Height  Width                                                                                                                                           | mm<br>mm              | green Yes metal front mounting 22 round 22 30 30                |
| Installation/mounting/dimensions:  Color / of the lens  Product component / front ring  Material / of the housing  Type of mounting  Installation width  Shape / of the installation hole  Mounting diameter  Height  Width  Depth                                                                                                                                    | mm<br>mm<br>mm        | green Yes metal front mounting 22 round 22 30 30 45             |
| Installation/mounting/dimensions:  Color / of the lens  Product component / front ring  Material / of the housing  Type of mounting  Installation width  Shape / of the installation hole  Mounting diameter  Height  Width  Depth  Tightening torque / of the screws in the holder / maximum                                                                         | mm<br>mm<br>mm        | green Yes metal front mounting 22 round 22 30 30 45             |
| Installation/mounting/dimensions:  Color / of the lens  Product component / front ring  Material / of the housing  Type of mounting  Installation width  Shape / of the installation hole  Mounting diameter  Height  Width  Depth  Tightening torque / of the screws in the holder / maximum  Ambient conditions:                                                    | mm<br>mm<br>mm        | green Yes metal front mounting 22 round 22 30 30 45             |
| Installation/mounting/dimensions:  Color / of the lens  Product component / front ring  Material / of the housing  Type of mounting  Installation width  Shape / of the installation hole  Mounting diameter  Height  Width  Depth  Tightening torque / of the screws in the holder / maximum  Ambient conditions:  Ambient temperature                               | mm<br>mm<br>mm<br>N·m | green Yes metal front mounting 22 round 22 30 30 45 1           |
| Installation/mounting/dimensions:  Color / of the lens  Product component / front ring  Material / of the housing  Type of mounting  Installation width  Shape / of the installation hole  Mounting diameter  Height  Width  Depth  Tightening torque / of the screws in the holder / maximum  Ambient conditions:  Ambient temperature  • during the operating phase | mm<br>mm<br>mm<br>N·m | green  Yes  metal  front mounting  22  round  22  30  30  45  1 |